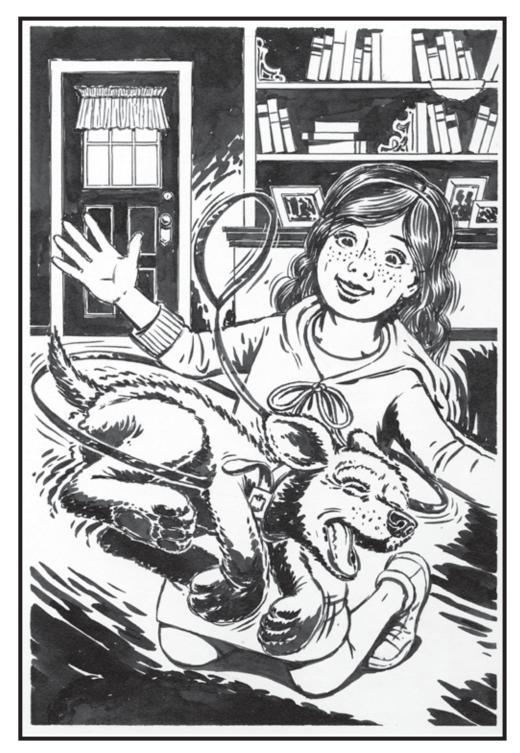

# Use crayons, colored pencils, or markers to color this scene of molly's reunion with her girl.

ILLUSTRATION BY RICHARD COWDREY