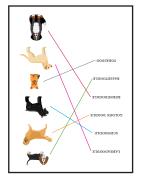

### WHAT'S IN a POODLE MIX?

Do you know which two breeds of dogs it takes to make a poodle mix?

Connect the poodle mix name with the breed of dog you would mix with a poodle to create it.

LABRADOODLE

SCHNOODLE

GOLDENDOODLE

BERNEDOODLE

BASSETOODLE

YORKIPOO