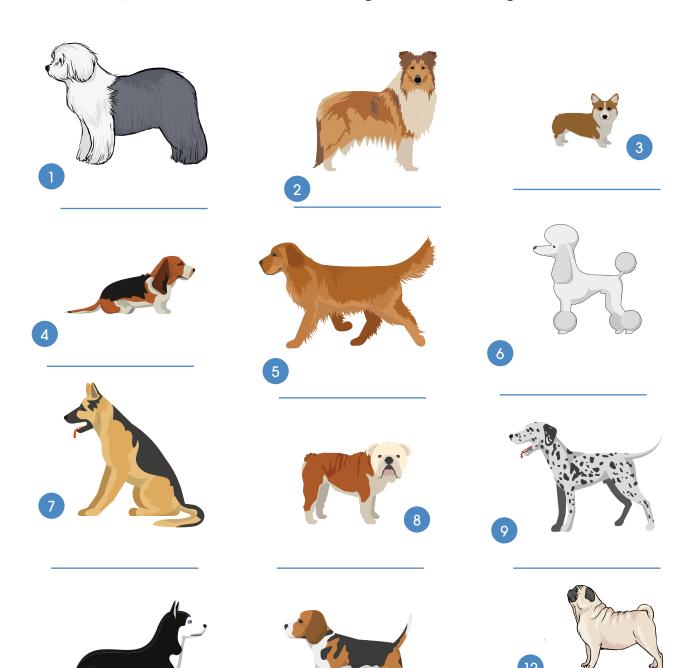

## Bailey began his life surrounded by different breeds of dogs. Can you name some of the dog breeds he might have met?