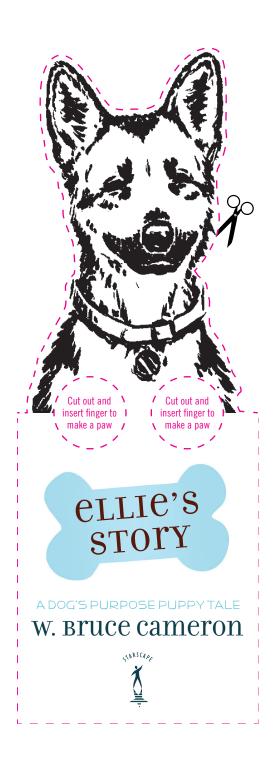

## Color the image and cut along the dotted line to create your bookmark.

Use it to keep track of were you are as you join Ellie on her adventures.

Illustration by Richard Cowdrey