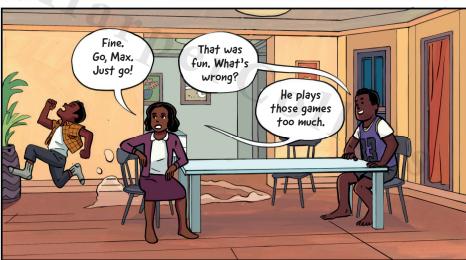

Us survivors
moved to higher
ground, to a
place called
Calamity Bay,
where much of
the treasure
washed up too,
But scattered
all over.



As Watson J. Wolf,
I was the
museum guard.
Before the waves
came, I protected
the art and
treasure from
rowdy museum-goers
and their
touchy paws.



By loading my **pack** with treasures before they're lost to the **waves**.



But I've got competition, from treasure hunters, pirates and assorted hooligans!





My strategy: Find those who know where treasure is. Fill my pack with it.



Right up until when the city sinks. Then ferry across the perilous **Strait of Narrow**.



Climb the **Impossible Mountain**, high above the sea...Delivering the treasures to the **Museum of Stuff!** 

















































































































































































































# Level 2

# **DISCONNECT**