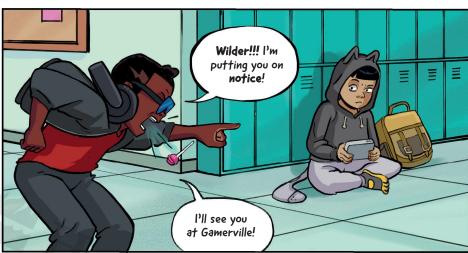

he treasure
washed up too,
But scattered
all over.



As Watson J. Wolf,
I was the
museum guard.
Before the waves
came, I protected
the art and
treasure from
rowdy museum-goers
and their
touchy paws.



By loading my **pack** with treasures before they're lost to the **waves**.



But I've got competition, from treasure hunters, pirates and assorted hooligans!





My strategy: Find those who know where treasure is. Fill my pack with it.



Right up until when the city sinks. Then ferry across the perilous **Strait of Narrow**.



Climb the **Impossible Mountain**, high above the sea...Delivering the treasures to the **Museum of Stuff!** 

















































































































































































































# Level 2

# **DISCONNECT**