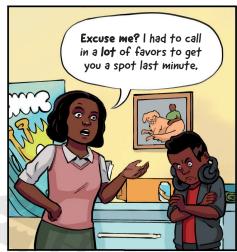

cattered
all over.



As Watson J. Wolf,
I was the
museum guard.
Before the waves
came, I protected
the art and
treasure from
rowdy museum-goers
and their
touchy paws.



By loading my **pack** with treasures before they're lost to the **waves**.



But I've got competition, from treasure hunters, pirates and assorted hooligans!





My strategy: Find those who know where treasure is. Fill my pack with it.



Right up until when the city sinks. Then ferry across the perilous **Strait of Narrow**.



Climb the **Impossible Mountain**, high above the sea...Delivering the treasures to the **Museum of Stuff!** 

















































































































































































































# Level 2

# **DISCONNECT**