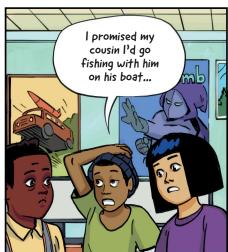

lled
Calamity Bay,
where much of
the treasure
washed up too,
But scattered
all over.



As Watson J. Wolf,
I was the
museum guard.
Before the waves
came, I protected
the art and
treasure from
rowdy museum-goers
and their
touchy paws.



By loading my **pack** with treasures before they're lost to the **waves**.



But I've got competition, from treasure hunters, pirates and assorted hooligans!





My strategy: Find those who know where treasure is. Fill my pack with it.



Right up until when the city sinks. Then ferry across the perilous **Strait of Narrow**.



Climb the **Impossible Mountain**, high above the sea...Delivering the treasures to the **Museum of Stuff!** 

















































































































































































































# Level 2

# **DISCONNECT**