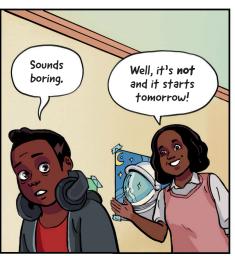

up too,
But scattered
all over.



As Watson J. Wolf,
I was the
museum guard.
Before the waves
came, I protected
the art and
treasure from
rowdy museum-goers
and their
touchy paws.



By loading my **pack** with treasures before they're lost to the **waves**.



But I've got competition, from treasure hunters, pirates and assorted hooligans!





My strategy: Find those who know where treasure is. Fill my pack with it.



Right up until when the city sinks. Then ferry across the perilous **Strait of Narrow**.



Climb the **Impossible Mountain**, high above the sea...Delivering the treasures to the **Museum of Stuff!** 

















































































































































































































# Level 2

# **DISCONNECT**