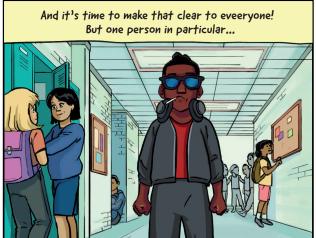

the treasure
washed up too,
But scattered
all over.



As Watson J. Wolf,
I was the
museum guard.
Before the waves
came, I protected
the art and
treasure from
rowdy museum-goers
and their
touchy paws.



By loading my **pack** with treasures before they're lost to the **waves**.



But I've got competition, from treasure hunters, pirates and assorted hooligans!





My strategy: Find those who know where treasure is. Fill my pack with it.



Right up until when the city sinks. Then ferry across the perilous **Strait of Narrow**.



Climb the **Impossible Mountain**, high above the sea...Delivering the treasures to the **Museum of Stuff!** 

















































































































































































































# Level 2

# **DISCONNECT**