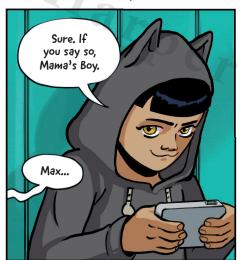

treasure
washed up too,
But scattered
all over.



As Watson J. Wolf,
I was the
museum guard.
Before the waves
came, I protected
the art and
treasure from
rowdy museum-goers
and their
touchy paws.



By loading my **pack** with treasures before they're lost to the **waves**.



But I've got competition, from treasure hunters, pirates and assorted hooligans!





My strategy: Find those who know where treasure is. Fill my pack with it.



Right up until when the city sinks. Then ferry across the perilous **Strait of Narrow**.



Climb the **Impossible Mountain**, high above the sea...Delivering the treasures to the **Museum of Stuff!** 

















































































































































































































# Level 2

# **DISCONNECT**