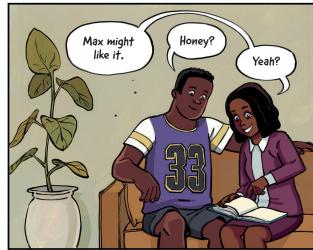

By loading my **pack** with treasures before they're lost to the **waves**.

But I've got competition, from treasure hunters, pirates and assorted hooligans!

My strategy: Find those who know where treasure is. Fill my pack with it.