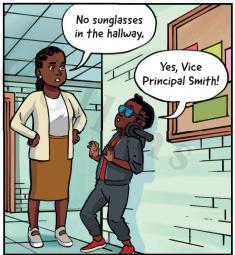

reasure
washed up too,
But scattered
all over.



As Watson J. Wolf,
I was the
museum guard.
Before the waves
came, I protected
the art and
treasure from
rowdy museum-goers
and their
touchy paws.



By loading my **pack** with treasures before they're lost to the **waves**.



But I've got competition, from treasure hunters, pirates and assorted hooligans!





My strategy: Find those who know where treasure is. Fill my pack with it.



Right up until when the city sinks. Then ferry across the perilous **Strait of Narrow**.



Climb the **Impossible Mountain**, high above the sea...Delivering the treasures to the **Museum of Stuff!** 

















































































































































































































# Level 2

# **DISCONNECT**