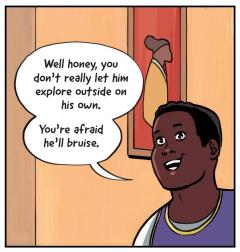

Us survivors
moved to higher
ground, to a
place called
Calamity Bay,
where much of
the treasure
washed up too,
But scattered
all over.



As Watson J. Wolf,
I was the
museum guard.
Before the waves
came, I protected
the art and
treasure from
rowdy museum-goers
and their
touchy paws.



By loading my **pack** with treasures before they're lost to the **waves**.



But I've got competition, from treasure hunters, pirates and assorted hooligans!





My strategy: Find those who know where treasure is. Fill my pack with it.



Right up until when the city sinks. Then ferry across the perilous **Strait of Narrow**.



Climb the **Impossible Mountain**, high above the sea...Delivering the treasures to the **Museum of Stuff!** 

















































































































































































































# Level 2

# **DISCONNECT**