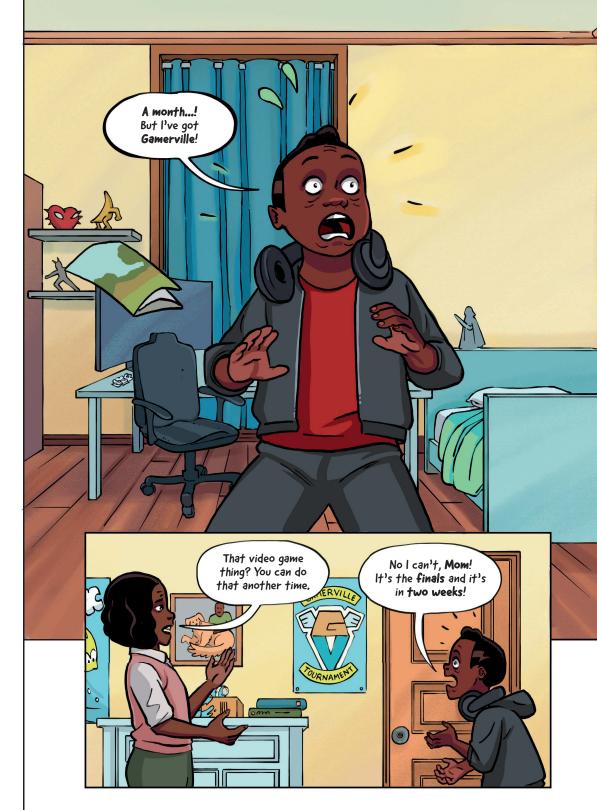

But scattered
all over.



As Watson J. Wolf,
I was the
museum guard.
Before the waves
came, I protected
the art and
treasure from
rowdy museum-goers
and their
touchy paws.



By loading my **pack** with treasures before they're lost to the **waves**.



But I've got competition, from treasure hunters, pirates and assorted hooligans!





My strategy: Find those who know where treasure is. Fill my pack with it.



Right up until when the city sinks. Then ferry across the perilous **Strait of Narrow**.



Climb the **Impossible Mountain**, high above the sea...Delivering the treasures to the **Museum of Stuff!** 

















































































































































































































# Level 2

# **DISCONNECT**