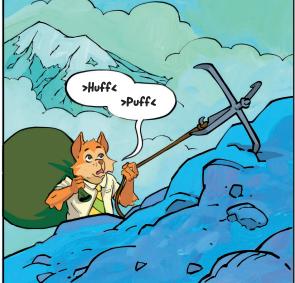

Right up until when the city sinks. Then ferry across the perilous **Strait of Narrow**.

Climb the **Impossible Mountain**, high above the sea...Delivering the treasures to the **Museum of Stuff!** 