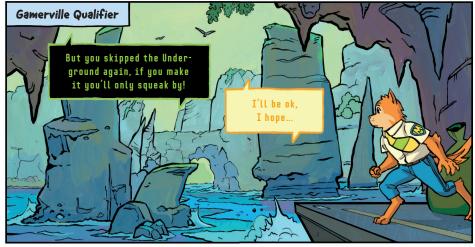

Right up until when the city sinks. Then ferry across the perilous **Strait of Narrow**.

Climb the **Impossible Mountain**, high above the sea...Delivering the treasures to the **Museum of Stuff!** 