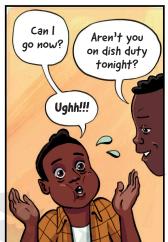

Us survivors
moved to higher
ground, to a
place called
Calamity Bay,
where much of
the treasure
washed up too,
But scattered
all over.



As Watson J. Wolf,
I was the
museum guard.
Before the waves
came, I protected
the art and
treasure from
rowdy museum-goers
and their
touchy paws.



By loading my **pack** with treasures before they're lost to the **waves**.



But I've got competition, from treasure hunters, pirates and assorted hooligans!





My strategy: Find those who know where treasure is. Fill my pack with it.



Right up until when the city sinks. Then ferry across the perilous **Strait of Narrow**.



Climb the **Impossible Mountain**, high above the sea...Delivering the treasures to the **Museum of Stuff!** 

















































































































































































































# Level 2

# **DISCONNECT**