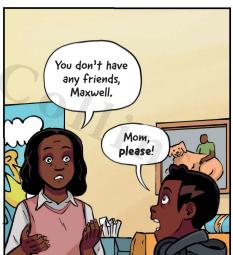

ed
all over.



As Watson J. Wolf,
I was the
museum guard.
Before the waves
came, I protected
the art and
treasure from
rowdy museum-goers
and their
touchy paws.



By loading my **pack** with treasures before they're lost to the **waves**.



But I've got competition, from treasure hunters, pirates and assorted hooligans!





My strategy: Find those who know where treasure is. Fill my pack with it.



Right up until when the city sinks. Then ferry across the perilous **Strait of Narrow**.



Climb the **Impossible Mountain**, high above the sea...Delivering the treasures to the **Museum of Stuff!** 

















































































































































































































# Level 2

# **DISCONNECT**