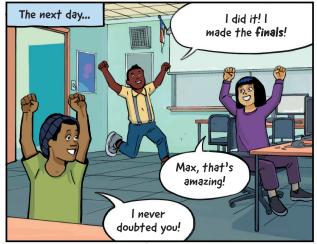

ace called
Calamity Bay,
where much of
the treasure
washed up too,
But scattered
all over.



As Watson J. Wolf,
I was the
museum guard.
Before the waves
came, I protected
the art and
treasure from
rowdy museum-goers
and their
touchy paws.



By loading my **pack** with treasures before they're lost to the **waves**.



But I've got competition, from treasure hunters, pirates and assorted hooligans!





My strategy: Find those who know where treasure is. Fill my pack with it.



Right up until when the city sinks. Then ferry across the perilous **Strait of Narrow**.



Climb the **Impossible Mountain**, high above the sea...Delivering the treasures to the **Museum of Stuff!** 

















































































































































































































# Level 2

# **DISCONNECT**