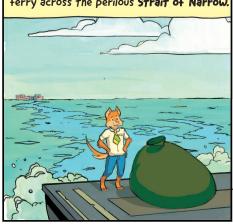

Right up until when the city sinks. Then ferry across the perilous **Strait of Narrow**.

Climb the **Impossible Mountain**, high above the sea...Delivering the treasures to the **Museum of Stuff!** 