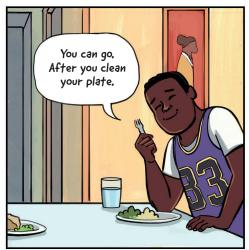

Us survivors
moved to higher
ground, to a
place called
Calamity Bay,
where much of
the treasure
washed up too,
But scattered
all over.



As Watson J. Wolf,
I was the
museum guard.
Before the waves
came, I protected
the art and
treasure from
rowdy museum-goers
and their
touchy paws.



By loading my **pack** with treasures before they're lost to the **waves**.



But I've got competition, from treasure hunters, pirates and assorted hooligans!





My strategy: Find those who know where treasure is. Fill my pack with it.



Right up until when the city sinks. Then ferry across the perilous **Strait of Narrow**.



Climb the **Impossible Mountain**, high above the sea...Delivering the treasures to the **Museum of Stuff!** 

















































































































































































































# Level 2

# **DISCONNECT**