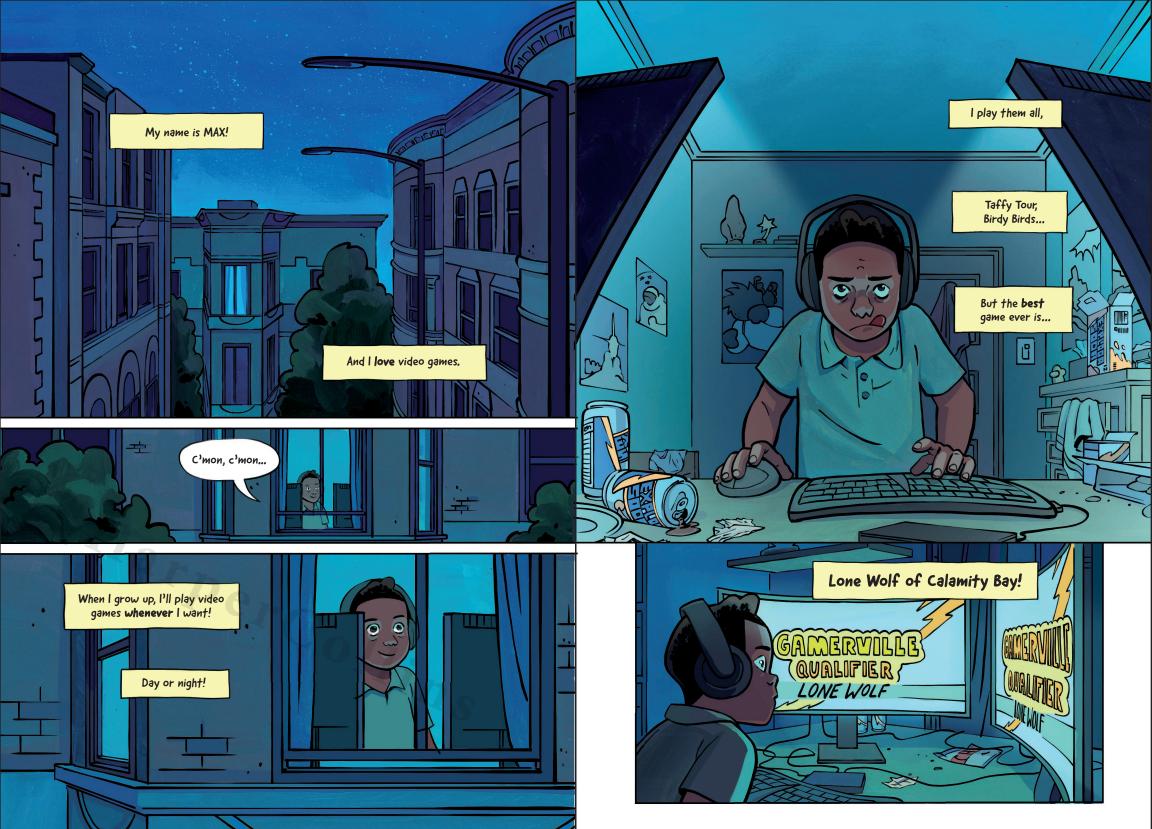

#### Level 1

### **GAME OVER**

Us survivors
moved to higher
ground, to a
place called
Calamity Bay,
where much of
the treasure
washed up too,
But scattered
all over.

As Watson J. Wolf,
I was the
museum guard.
Before the waves
came, I protected
the art and
treasure from
rowdy museum-goers
and their
touchy paws.