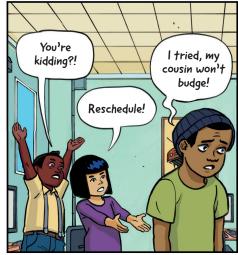

Calamity Bay,
where much of
the treasure
washed up too,
But scattered
all over.



As Watson J. Wolf,
I was the
museum guard.
Before the waves
came, I protected
the art and
treasure from
rowdy museum-goers
and their
touchy paws.



By loading my **pack** with treasures before they're lost to the **waves**.



But I've got competition, from treasure hunters, pirates and assorted hooligans!





My strategy: Find those who know where treasure is. Fill my pack with it.



Right up until when the city sinks. Then ferry across the perilous **Strait of Narrow**.



Climb the **Impossible Mountain**, high above the sea...Delivering the treasures to the **Museum of Stuff!** 

















































































































































































































# Level 2

# **DISCONNECT**