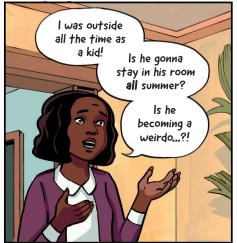

Us survivors
moved to higher
ground, to a
place called
Calamity Bay,
where much of
the treasure
washed up too,
But scattered
all over.



As Watson J. Wolf,
I was the
museum guard.
Before the waves
came, I protected
the art and
treasure from
rowdy museum-goers
and their
touchy paws.



By loading my **pack** with treasures before they're lost to the **waves**.



But I've got competition, from treasure hunters, pirates and assorted hooligans!





My strategy: Find those who know where treasure is. Fill my pack with it.



Right up until when the city sinks. Then ferry across the perilous **Strait of Narrow**.



Climb the **Impossible Mountain**, high above the sea...Delivering the treasures to the **Museum of Stuff!** 

















































































































































































































# Level 2

# **DISCONNECT**