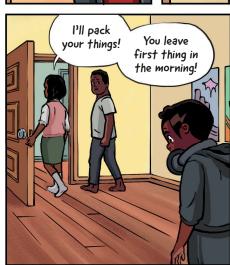

As Watson J. Wolf,
I was the
museum guard.
Before the waves
came, I protected
the art and
treasure from
rowdy museum-goers
and their
touchy paws.



By loading my **pack** with treasures before they're lost to the **waves**.



But I've got competition, from treasure hunters, pirates and assorted hooligans!





My strategy: Find those who know where treasure is. Fill my pack with it.



Right up until when the city sinks. Then ferry across the perilous **Strait of Narrow**.



Climb the **Impossible Mountain**, high above the sea...Delivering the treasures to the **Museum of Stuff!** 

















































































































































































































# Level 2

# **DISCONNECT**