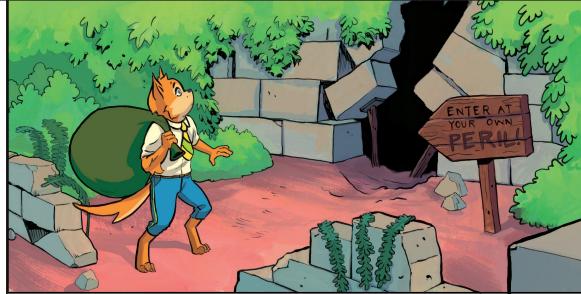

By loading my **pack** with treasures before they're lost to the **waves**.

But I've got competition, from treasure hunters, pirates and assorted hooligans!

My strategy: Find those who know where treasure is. Fill my pack with it.

Right up until when the city sinks. Then ferry across the perilous **Strait of Narrow**.

Climb the **Impossible Mountain**, high above the sea...Delivering the treasures to the **Museum of Stuff!** 