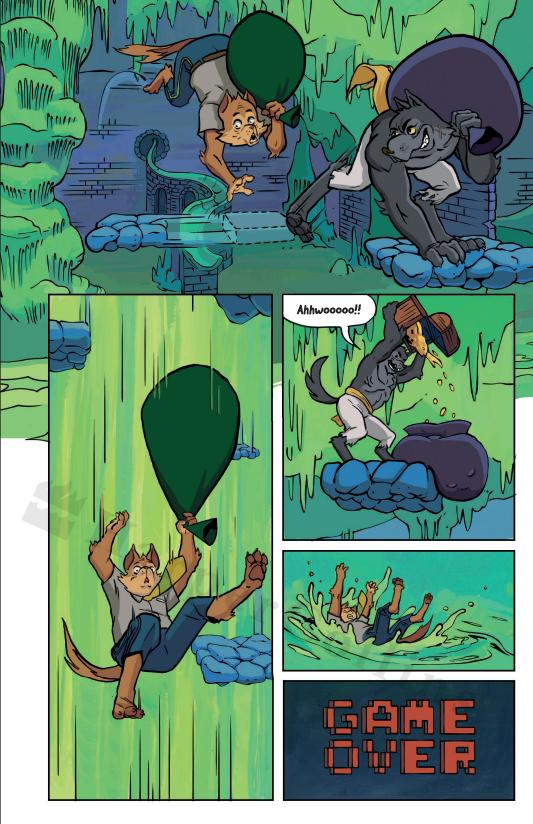

### **GAME OVER**

Us survivors
moved to higher
ground, to a
place called
Calamity Bay,
where much of
the treasure
washed up too,
But scattered
all over.

As Watson J. Wolf,
I was the
museum guard.
Before the waves
came, I protected
the art and
treasure from
rowdy museum-goers
and their
touchy paws.

By loading my **pack** with treasures before they're lost to the **waves**.

But I've got competition, from treasure hunters, pirates and assorted hooligans!

My strategy: Find those who know where treasure is. Fill my pack with it.

Right up until when the city sinks. Then ferry across the perilous **Strait of Narrow**.

Climb the **Impossible Mountain**, high above the sea...Delivering the treasures to the **Museum of Stuff!** 