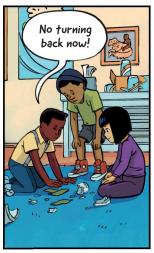

y,
where much of
the treasure
washed up too,
But scattered
all over.



As Watson J. Wolf,
I was the
museum guard.
Before the waves
came, I protected
the art and
treasure from
rowdy museum-goers
and their
touchy paws.



By loading my **pack** with treasures before they're lost to the **waves**.



But I've got competition, from treasure hunters, pirates and assorted hooligans!





My strategy: Find those who know where treasure is. Fill my pack with it.



Right up until when the city sinks. Then ferry across the perilous **Strait of Narrow**.



Climb the **Impossible Mountain**, high above the sea...Delivering the treasures to the **Museum of Stuff!** 

















































































































































































































# Level 2

# **DISCONNECT**