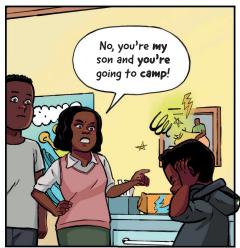

ll over.



As Watson J. Wolf,
I was the
museum guard.
Before the waves
came, I protected
the art and
treasure from
rowdy museum-goers
and their
touchy paws.



By loading my **pack** with treasures before they're lost to the **waves**.



But I've got competition, from treasure hunters, pirates and assorted hooligans!





My strategy: Find those who know where treasure is. Fill my pack with it.



Right up until when the city sinks. Then ferry across the perilous **Strait of Narrow**.



Climb the **Impossible Mountain**, high above the sea...Delivering the treasures to the **Museum of Stuff!** 

















































































































































































































# Level 2

# **DISCONNECT**