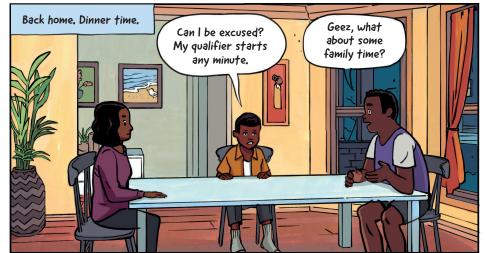

Us survivors
moved to higher
ground, to a
place called
Calamity Bay,
where much of
the treasure
washed up too,
But scattered
all over.



As Watson J. Wolf,
I was the
museum guard.
Before the waves
came, I protected
the art and
treasure from
rowdy museum-goers
and their
touchy paws.



By loading my **pack** with treasures before they're lost to the **waves**.



But I've got competition, from treasure hunters, pirates and assorted hooligans!





My strategy: Find those who know where treasure is. Fill my pack with it.



Right up until when the city sinks. Then ferry across the perilous **Strait of Narrow**.



Climb the **Impossible Mountain**, high above the sea...Delivering the treasures to the **Museum of Stuff!** 

















































































































































































































# Level 2

# **DISCONNECT**