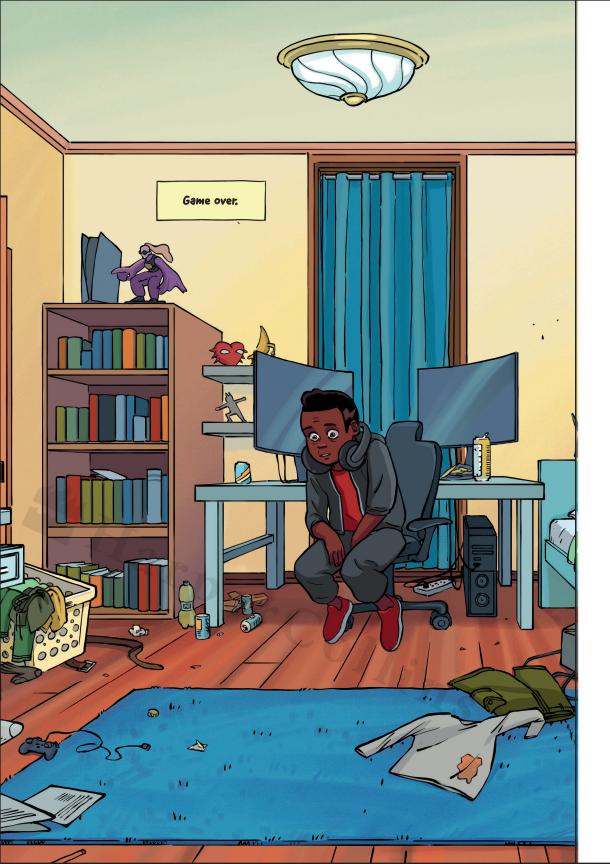

As Watson J. Wolf,
I was the
museum guard.
Before the waves
came, I protected
the art and
treasure from
rowdy museum-goers
and their
touchy paws.



By loading my **pack** with treasures before they're lost to the **waves**.



But I've got competition, from treasure hunters, pirates and assorted hooligans!





My strategy: Find those who know where treasure is. Fill my pack with it.



Right up until when the city sinks. Then ferry across the perilous **Strait of Narrow**.



Climb the **Impossible Mountain**, high above the sea...Delivering the treasures to the **Museum of Stuff!** 

















































































































































































































# Level 2

# **DISCONNECT**