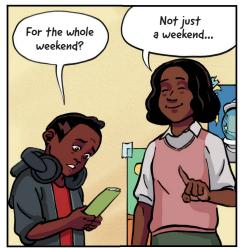

too,
But scattered
all over.



As Watson J. Wolf,
I was the
museum guard.
Before the waves
came, I protected
the art and
treasure from
rowdy museum-goers
and their
touchy paws.



By loading my **pack** with treasures before they're lost to the **waves**.



But I've got competition, from treasure hunters, pirates and assorted hooligans!





My strategy: Find those who know where treasure is. Fill my pack with it.



Right up until when the city sinks. Then ferry across the perilous **Strait of Narrow**.



Climb the **Impossible Mountain**, high above the sea...Delivering the treasures to the **Museum of Stuff!** 

















































































































































































































# Level 2

# **DISCONNECT**