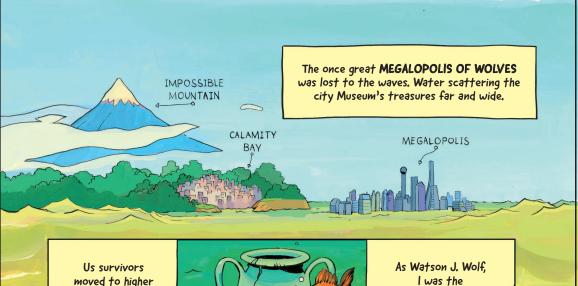

### **GAME OVER**

Us survivors
moved to higher
ground, to a
place called
Calamity Bay,
where much of
the treasure
washed up too,
But scattered
all over.

As Watson J. Wolf,
I was the
museum guard.
Before the waves
came, I protected
the art and
treasure from
rowdy museum-goers
and their
touchy paws.

By loading my **pack** with treasures before they're lost to the **waves**.

But I've got competition, from treasure hunters, pirates and assorted hooligans!

My strategy: Find those who know where treasure is. Fill my pack with it.

Right up until when the city sinks. Then ferry across the perilous **Strait of Narrow**.

Climb the **Impossible Mountain**, high above the sea...Delivering the treasures to the **Museum of Stuff!** 