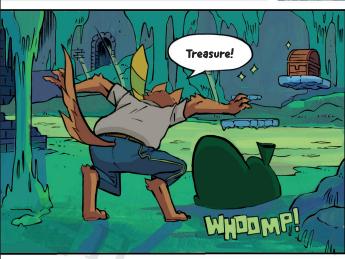

By loading my **pack** with treasures before they're lost to the **waves**.

But I've got competition, from treasure hunters, pirates and assorted hooligans!

My strategy: Find those who know where treasure is. Fill my pack with it.