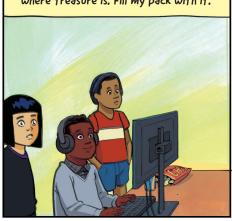

By loading my **pack** with treasures before they're lost to the **waves**.

But I've got competition, from treasure hunters, pirates and assorted hooligans!

My strategy: Find those who know where treasure is. Fill my pack with it.