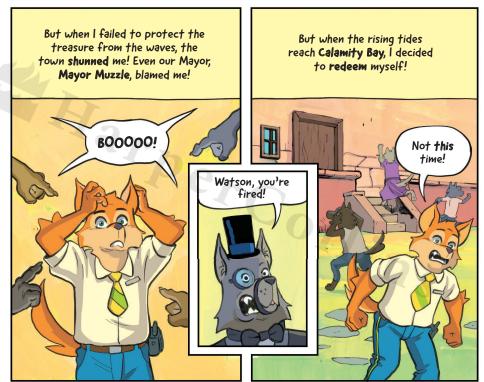

### **GAME OVER**

Us survivors
moved to higher
ground, to a
place called
Calamity Bay,
where much of
the treasure
washed up too,
But scattered
all over.

As Watson J. Wolf,
I was the
museum guard.
Before the waves
came, I protected
the art and
treasure from
rowdy museum-goers
and their
touchy paws.