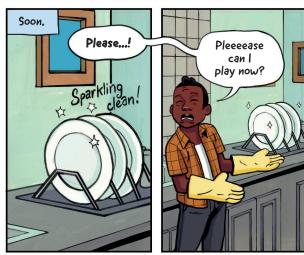

Us survivors
moved to higher
ground, to a
place called
Calamity Bay,
where much of
the treasure
washed up too,
But scattered
all over.



As Watson J. Wolf,
I was the
museum guard.
Before the waves
came, I protected
the art and
treasure from
rowdy museum-goers
and their
touchy paws.



By loading my **pack** with treasures before they're lost to the **waves**.



But I've got competition, from treasure hunters, pirates and assorted hooligans!





My strategy: Find those who know where treasure is. Fill my pack with it.



Right up until when the city sinks. Then ferry across the perilous **Strait of Narrow**.



Climb the **Impossible Mountain**, high above the sea...Delivering the treasures to the **Museum of Stuff!** 

















































































































































































































# Level 2

# **DISCONNECT**