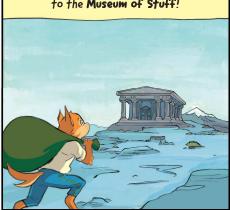

Right up until when the city sinks. Then ferry across the perilous **Strait of Narrow**.

Climb the **Impossible Mountain**, high above the sea...Delivering the treasures to the **Museum of Stuff!** 