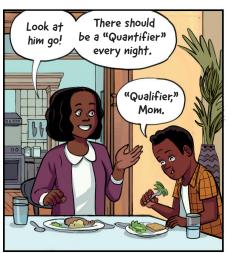

Us survivors
moved to higher
ground, to a
place called
Calamity Bay,
where much of
the treasure
washed up too,
But scattered
all over.



As Watson J. Wolf,
I was the
museum guard.
Before the waves
came, I protected
the art and
treasure from
rowdy museum-goers
and their
touchy paws.



By loading my **pack** with treasures before they're lost to the **waves**.



But I've got competition, from treasure hunters, pirates and assorted hooligans!





My strategy: Find those who know where treasure is. Fill my pack with it.



Right up until when the city sinks. Then ferry across the perilous **Strait of Narrow**.



Climb the **Impossible Mountain**, high above the sea...Delivering the treasures to the **Museum of Stuff!** 

















































































































































































































# Level 2

# **DISCONNECT**