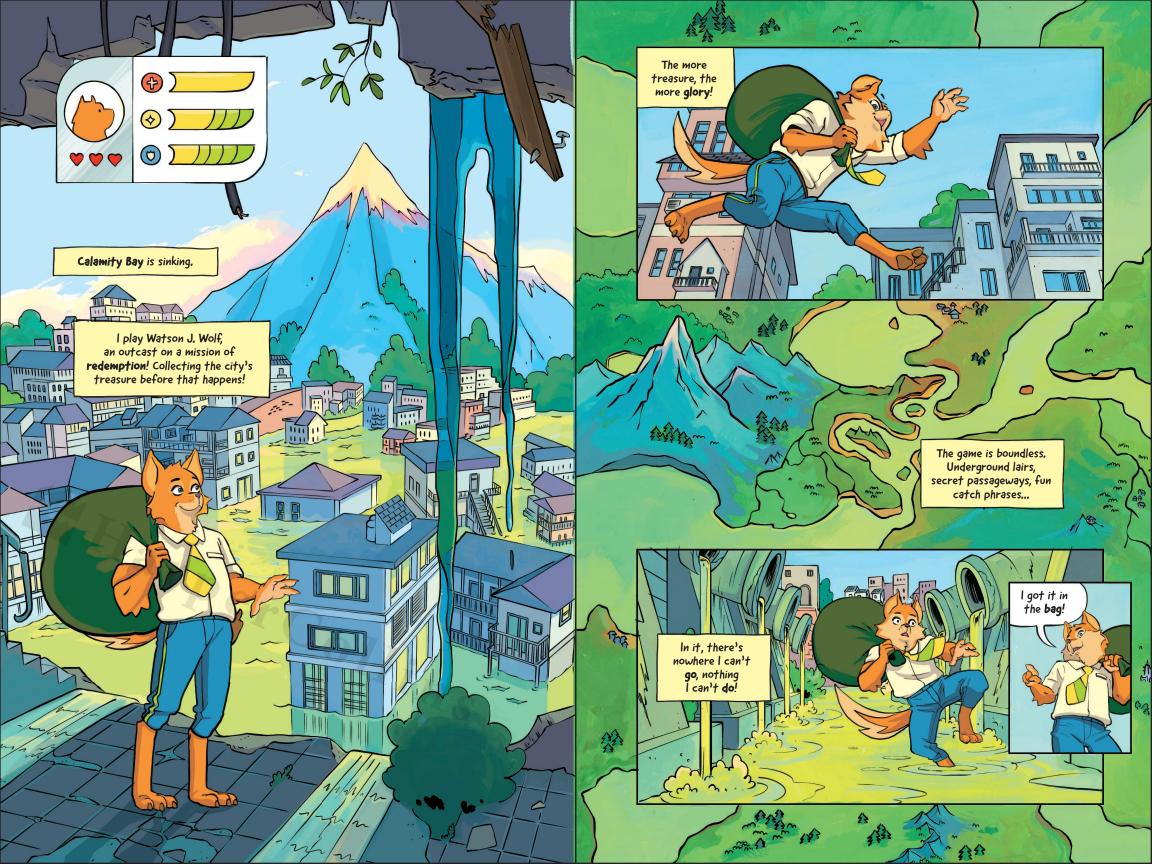

### **GAME OVER**

Us survivors
moved to higher
ground, to a
place called
Calamity Bay,
where much of
the treasure
washed up too,
But scattered
all over.

As Watson J. Wolf,
I was the
museum guard.
Before the waves
came, I protected
the art and
treasure from
rowdy museum-goers
and their
touchy paws.

By loading my **pack** with treasures before they're lost to the **waves**.

But I've got competition, from treasure hunters, pirates and assorted hooligans!

My strategy: Find those who know where treasure is. Fill my pack with it.

Right up until when the city sinks. Then ferry across the perilous **Strait of Narrow**.

Climb the **Impossible Mountain**, high above the sea...Delivering the treasures to the **Museum of Stuff!** 