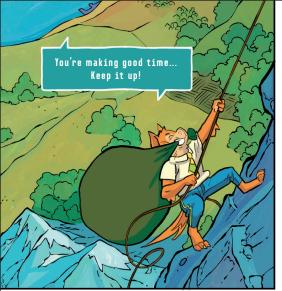

Right up until when the city sinks. Then ferry across the perilous **Strait of Narrow**.

Climb the **Impossible Mountain**, high above the sea...Delivering the treasures to the **Museum of Stuff!** 