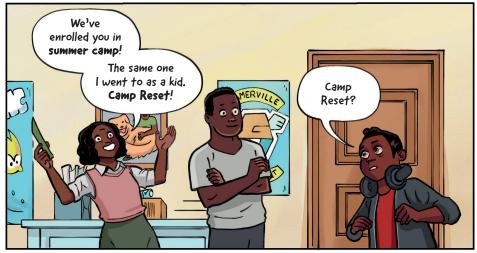

### **GAME OVER**

Us survivors
moved to higher
ground, to a
place called
Calamity Bay,
where much of
the treasure
washed up too,
But scattered
all over.

As Watson J. Wolf,
I was the
museum guard.
Before the waves
came, I protected
the art and
treasure from
rowdy museum-goers
and their
touchy paws.

By loading my **pack** with treasures before they're lost to the **waves**.

But I've got competition, from treasure hunters, pirates and assorted hooligans!

My strategy: Find those who know where treasure is. Fill my pack with it.