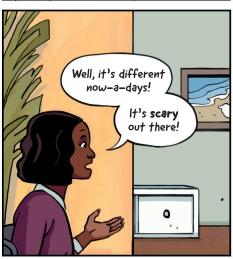

survivors
moved to higher
ground, to a
place called
Calamity Bay,
where much of
the treasure
washed up too,
But scattered
all over.



As Watson J. Wolf,
I was the
museum guard.
Before the waves
came, I protected
the art and
treasure from
rowdy museum-goers
and their
touchy paws.



By loading my **pack** with treasures before they're lost to the **waves**.



But I've got competition, from treasure hunters, pirates and assorted hooligans!





My strategy: Find those who know where treasure is. Fill my pack with it.



Right up until when the city sinks. Then ferry across the perilous **Strait of Narrow**.



Climb the **Impossible Mountain**, high above the sea...Delivering the treasures to the **Museum of Stuff!** 

















































































































































































































# Level 2

# **DISCONNECT**