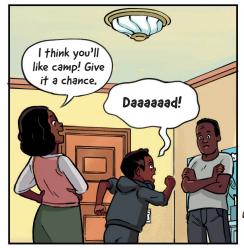

ut scattered
all over.



As Watson J. Wolf,
I was the
museum guard.
Before the waves
came, I protected
the art and
treasure from
rowdy museum-goers
and their
touchy paws.



By loading my **pack** with treasures before they're lost to the **waves**.



But I've got competition, from treasure hunters, pirates and assorted hooligans!





My strategy: Find those who know where treasure is. Fill my pack with it.



Right up until when the city sinks. Then ferry across the perilous **Strait of Narrow**.



Climb the **Impossible Mountain**, high above the sea...Delivering the treasures to the **Museum of Stuff!** 

















































































































































































































# Level 2

# **DISCONNECT**