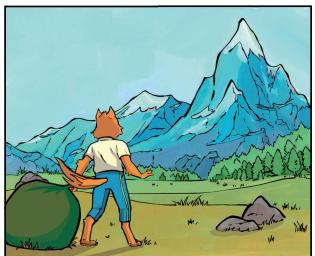

Right up until when the city sinks. Then ferry across the perilous **Strait of Narrow**.

Climb the **Impossible Mountain**, high above the sea...Delivering the treasures to the **Museum of Stuff!** 