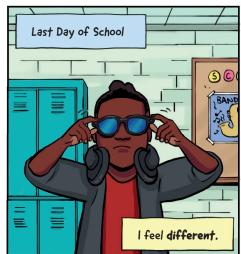

h of
the treasure
washed up too,
But scattered
all over.



As Watson J. Wolf,
I was the
museum guard.
Before the waves
came, I protected
the art and
treasure from
rowdy museum-goers
and their
touchy paws.



By loading my **pack** with treasures before they're lost to the **waves**.



But I've got competition, from treasure hunters, pirates and assorted hooligans!





My strategy: Find those who know where treasure is. Fill my pack with it.



Right up until when the city sinks. Then ferry across the perilous **Strait of Narrow**.



Climb the **Impossible Mountain**, high above the sea...Delivering the treasures to the **Museum of Stuff!** 

















































































































































































































# Level 2

# **DISCONNECT**