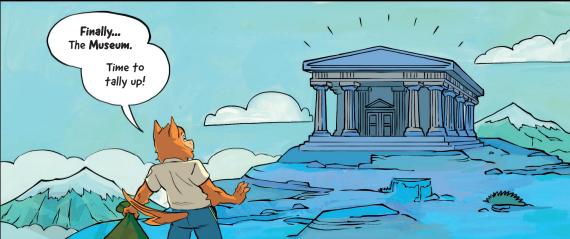

Right up until when the city sinks. Then ferry across the perilous **Strait of Narrow**.

Climb the **Impossible Mountain**, high above the sea...Delivering the treasures to the **Museum of Stuff!** 