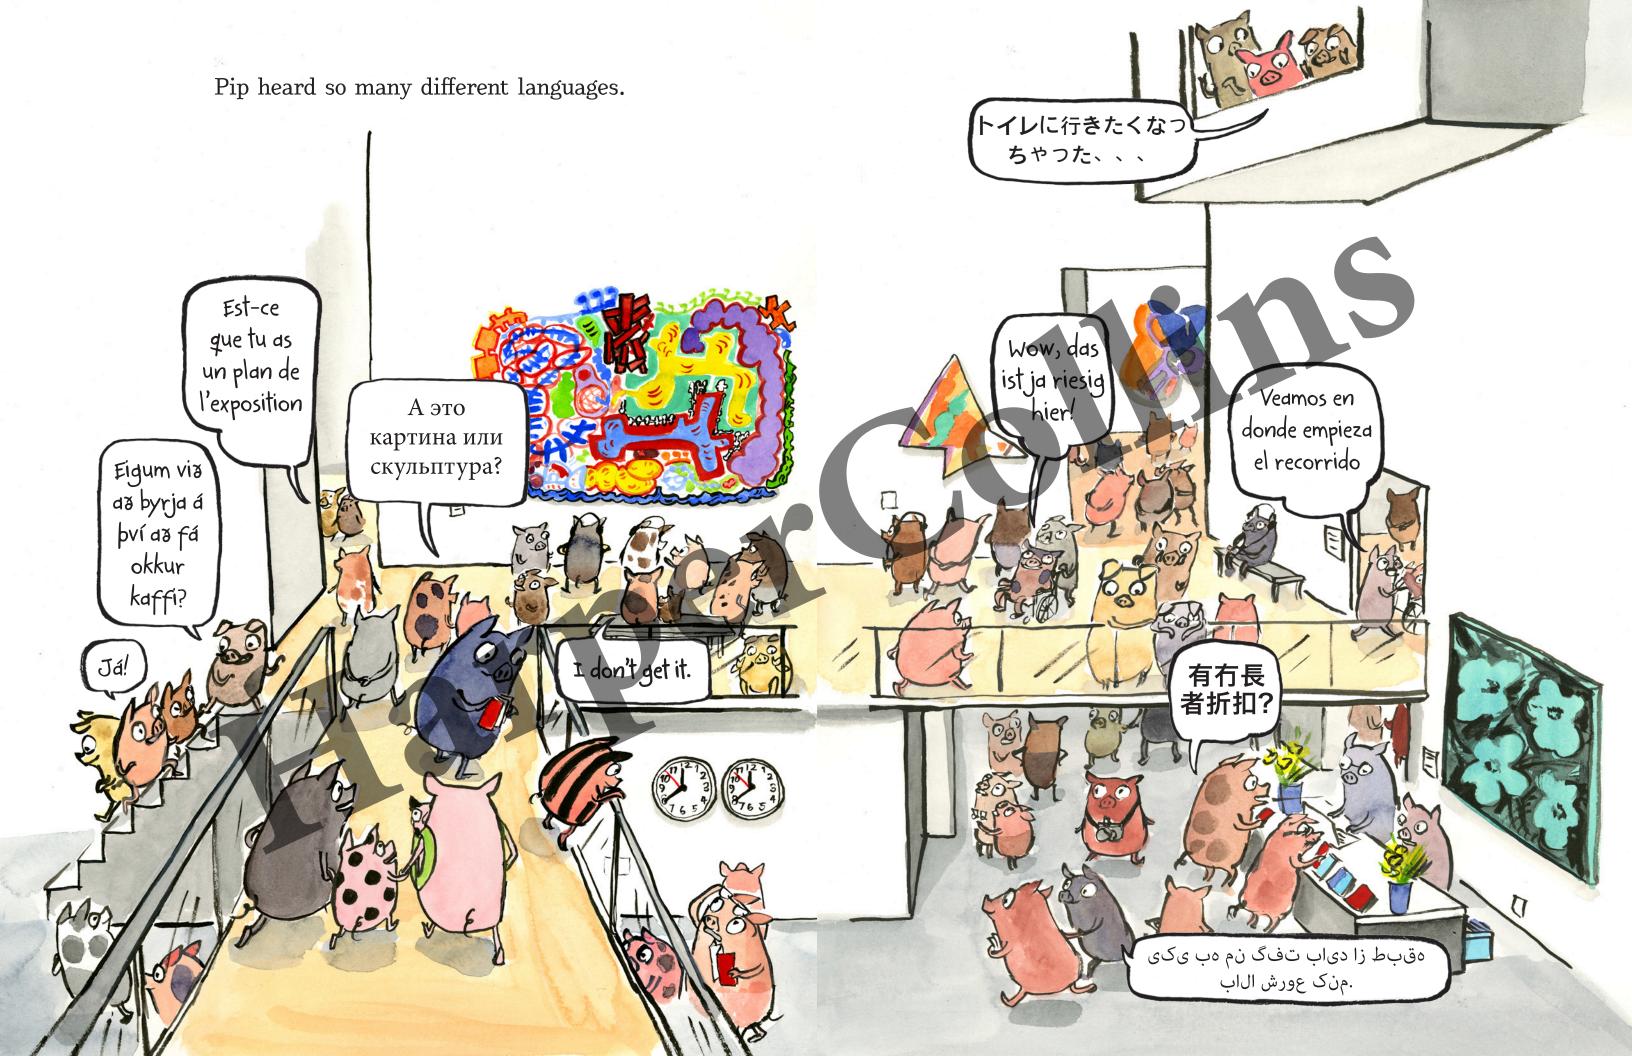

## Dialogue translations:

page 24, left to right: Yes! (Icelandic); Shall we start by getting coffee? (Icelandic); Do you have a map of the show? (French); But is it a picture or a sculpture? (Russian)

page 25, top to bottom: These heights are making me need to pee! (Japanese); Wow, it's huge in here! (German); Let's see where the tour begins. (Spanish); Is there a senior citizen discount? (Chinese); Someone told me we should start on the top floor. (Persian)