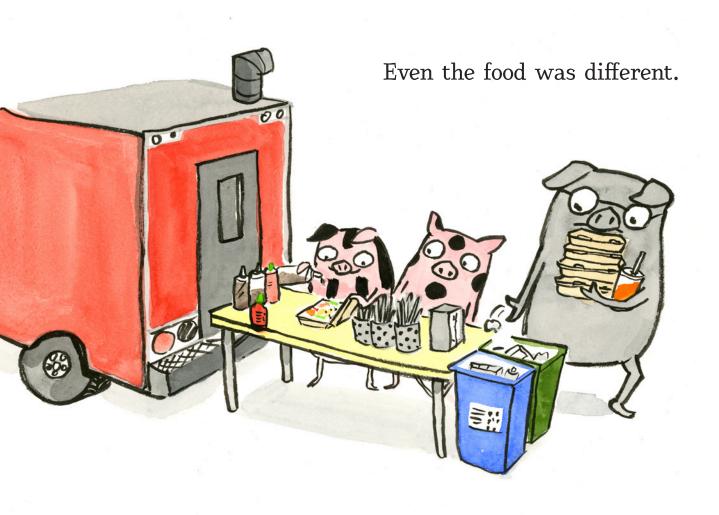

19 20 21 22 23 SCP 10 9 8 7 6 5 4 3 2 1

\*

First Edition

For K-Yun and K-Lone

Pip was a normal pig who did normal stuff.

cooking with her family,

Then one day, a new pig came to school. -EWW...
WHAT ARE
YOU EATING? Pip didn't know how to respond. It was just her normal lunch.

WHY CAN'T YOU MAKE ME A When her parents asked her what was wrong, she replied, MAL LUNCH?!

"Maybe it's weird for you, but not for me. I like it."

"Is there anything on the menu that's not so weird?"

And weirdly enough, by recess Pip felt pretty normal again.