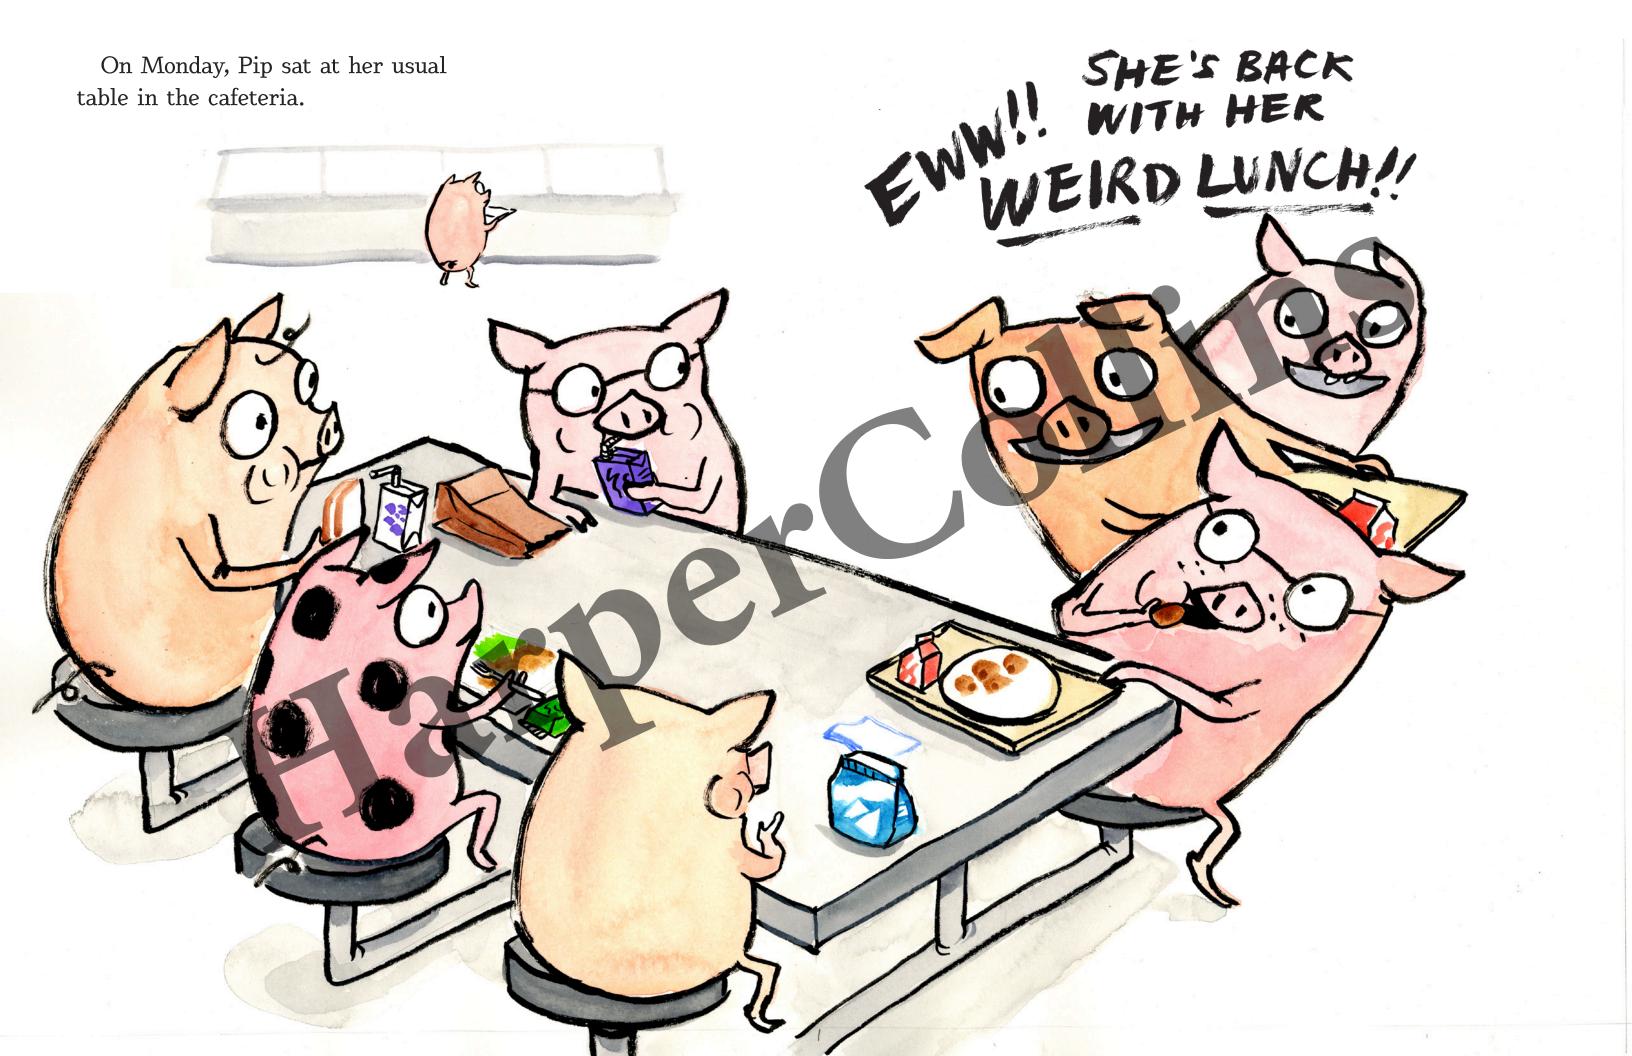

19 20 21 22 23 SCP 10 9 8 7 6 5 4 3 2 1

\*

First Edition

For K-Yun and K-Lone

Pip was a normal pig who did normal stuff.

cooking with her family,

Then one day, a new pig came to school. -EWW...
WHAT ARE
YOU EATING? Pip didn't know how to respond. It was just her normal lunch.