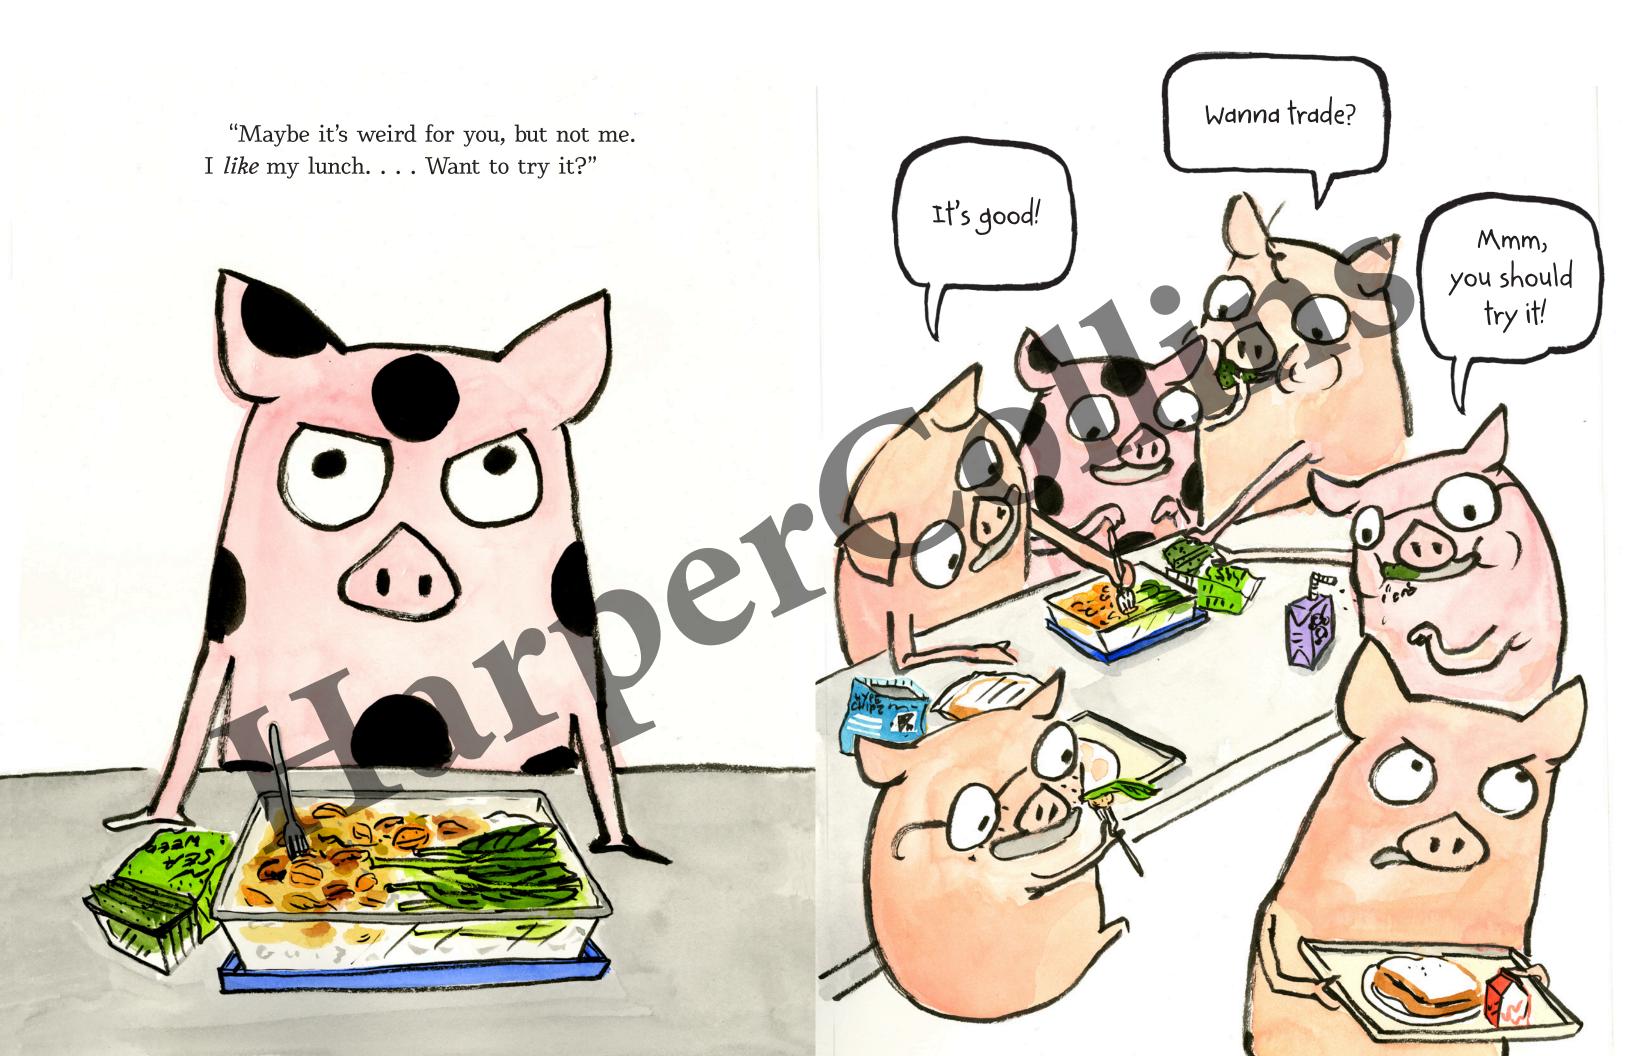

WHY CAN'T YOU MAKE ME A When her parents asked her what was wrong, she replied, MAL LUNCH?!

"Maybe it's weird for you, but not for me. I like it."

"Is there anything on the menu that's not so weird?"

And weirdly enough, by recess Pip felt pretty normal again.