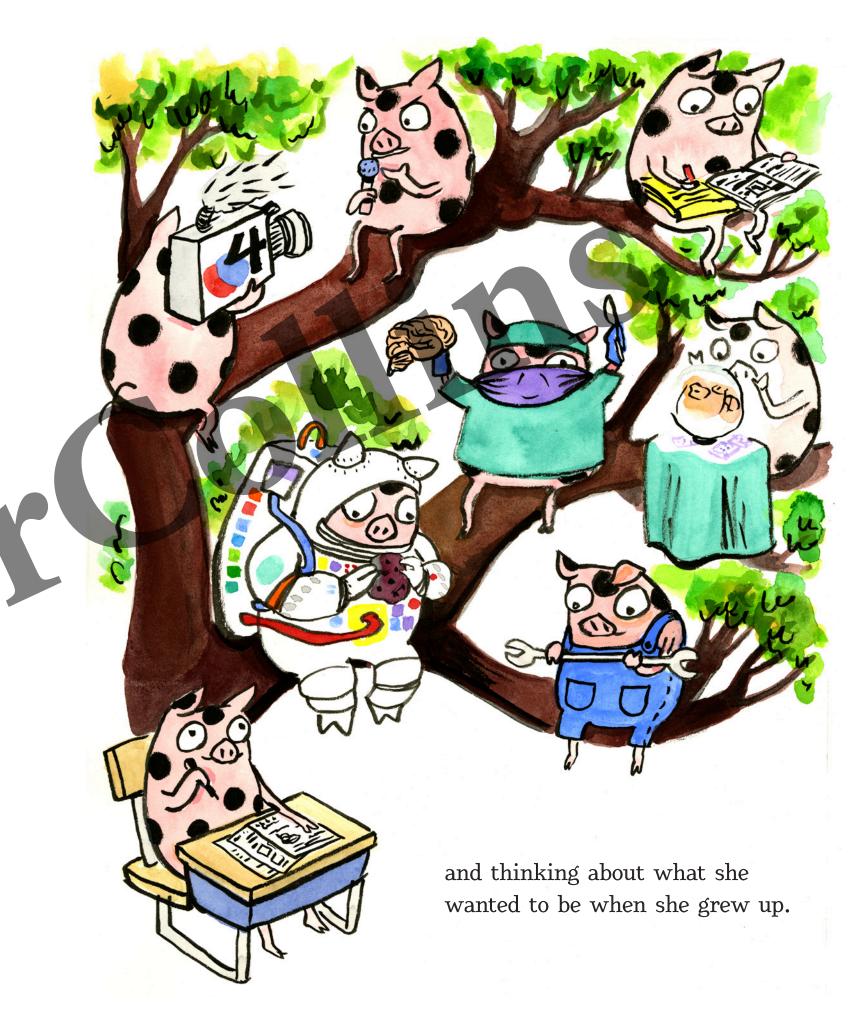

19 20 21 22 23 SCP 10 9 8 7 6 5 4 3 2 1

\*

First Edition

For K-Yun and K-Lone

Pip was a normal pig who did normal stuff.

cooking with her family,

Then one day, a new pig came to school. -EWW...
WHAT ARE
YOU EATING? Pip didn't know how to respond. It was just her normal lunch.