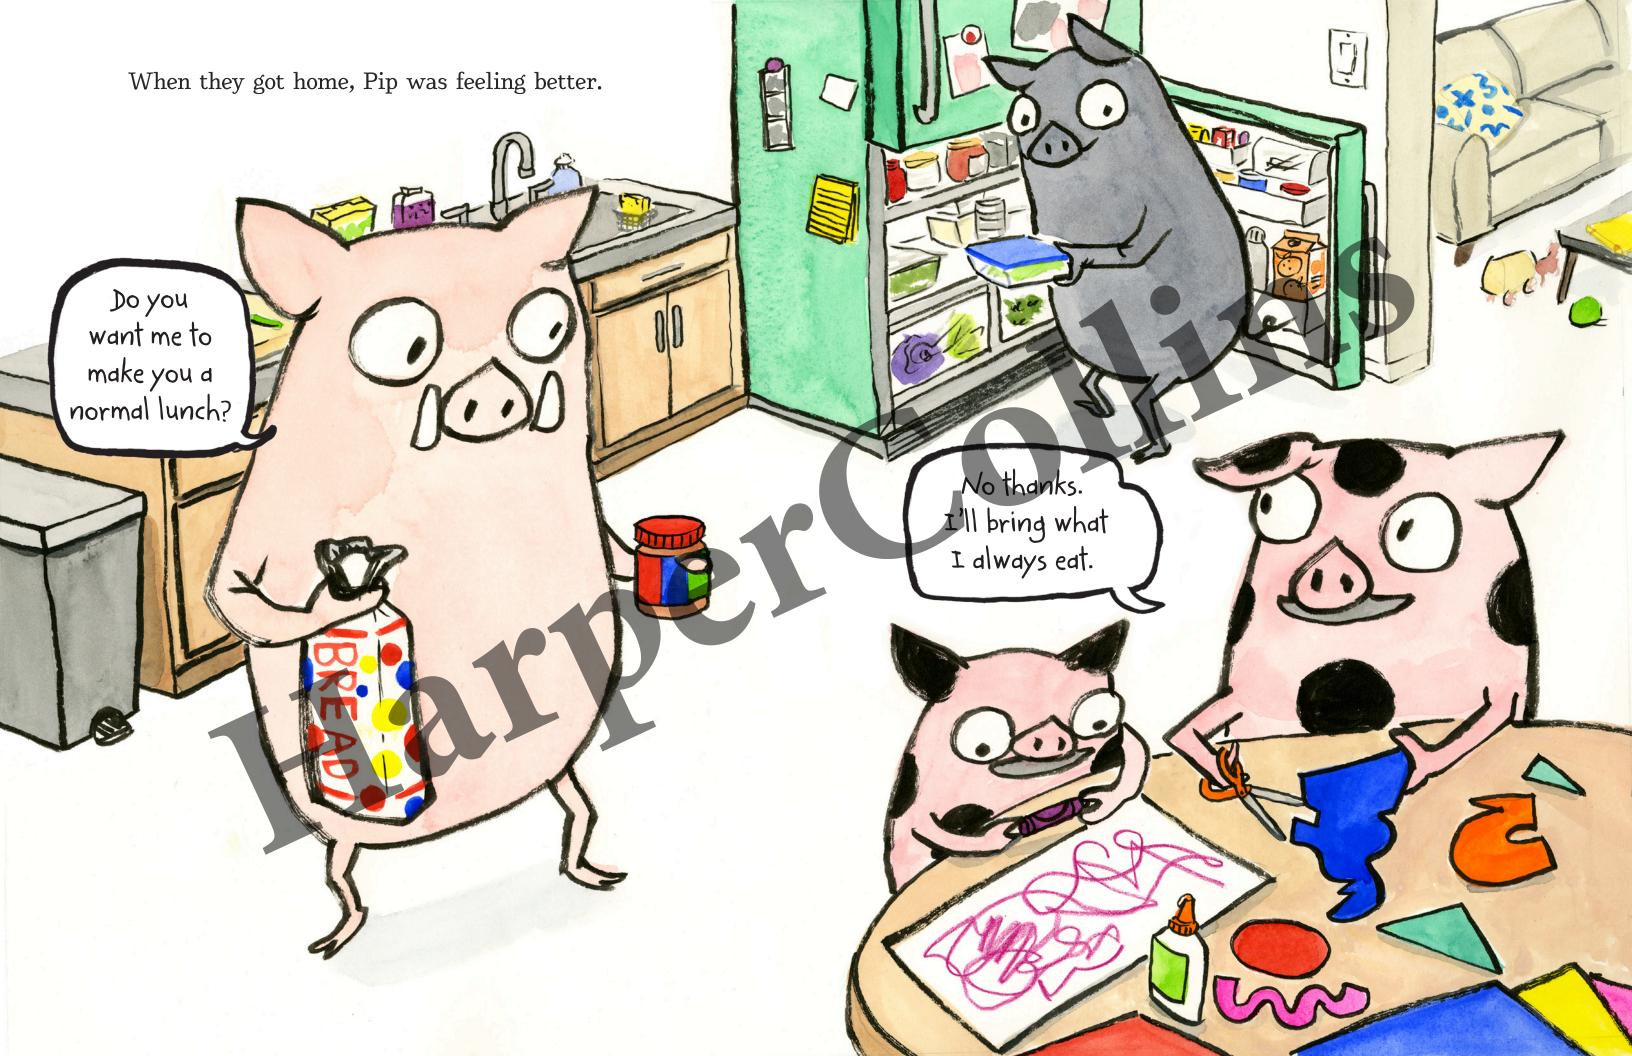

19 20 21 22 23 SCP 10 9 8 7 6 5 4 3 2 1

\*

First Edition

For K-Yun and K-Lone

Pip was a normal pig who did normal stuff.

cooking with her family,

Then one day, a new pig came to school. -EWW...
WHAT ARE
YOU EATING? Pip didn't know how to respond. It was just her normal lunch.

WHY CAN'T YOU MAKE ME A When her parents asked her what was wrong, she replied, MAL LUNCH?!

"Maybe it's weird for you, but not for me. I like it."

"Is there anything on the menu that's not so weird?"

And weirdly enough, by recess Pip felt pretty normal again.