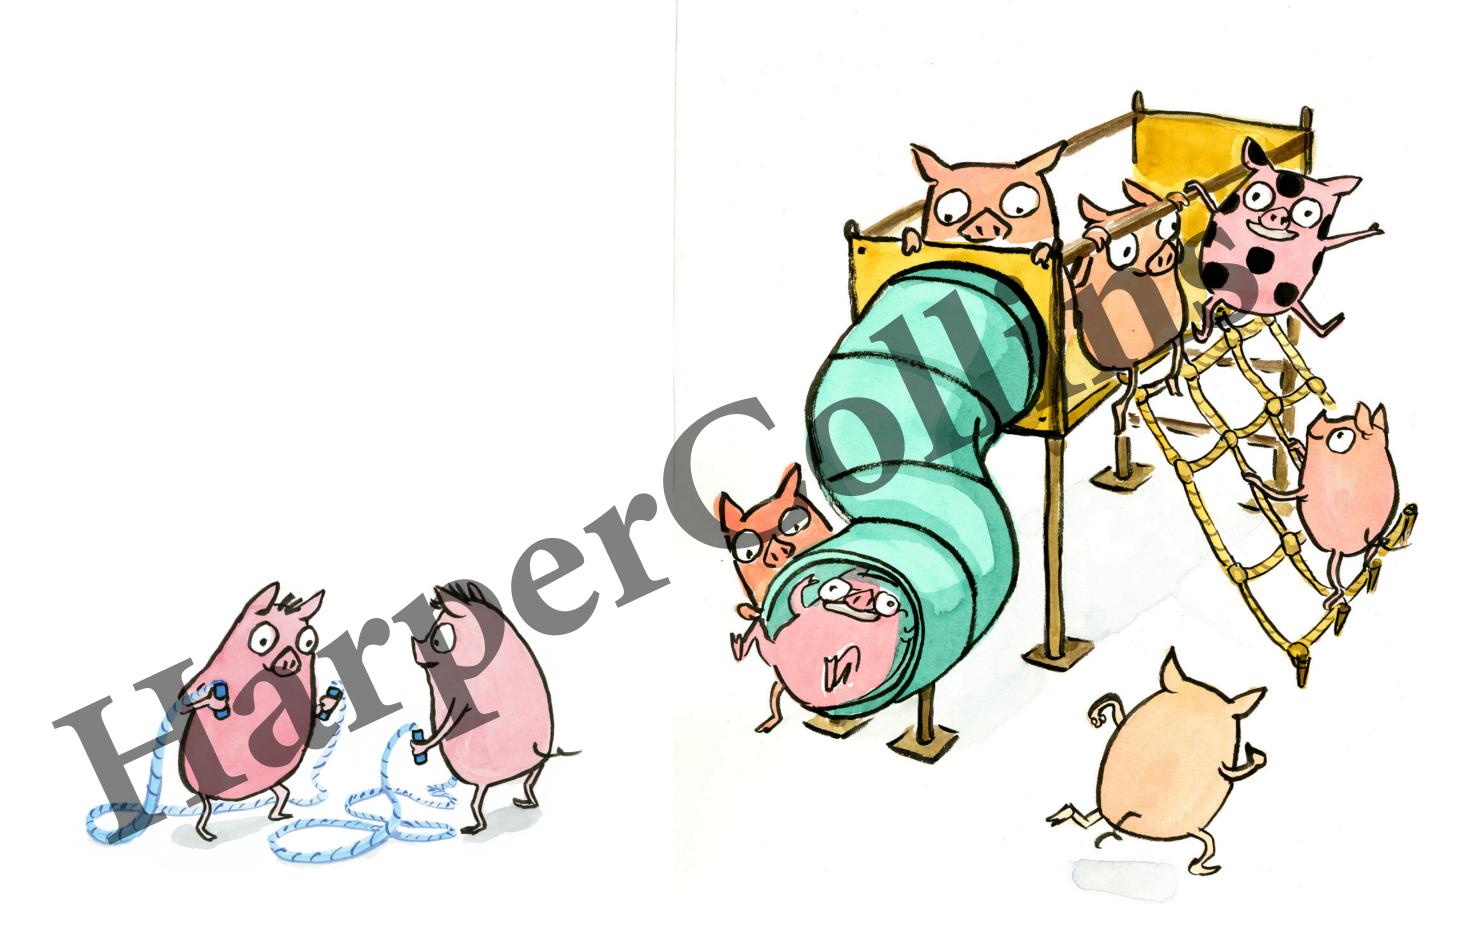

19 20 21 22 23 SCP 10 9 8 7 6 5 4 3 2 1

\*

First Edition

For K-Yun and K-Lone

Pip was a normal pig who did normal stuff.

cooking with her family,

Then one day, a new pig came to school. -EWW...
WHAT ARE
YOU EATING? Pip didn't know how to respond. It was just her normal lunch.