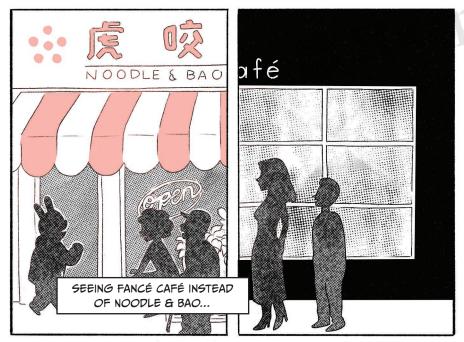

## 樓下姓陳的都走哂。

THE CHAN FAMILY DOWNSTAIRS ALREADY HAD TO LEAVE.

OUR TOWN IS SLOWLY CHANGING.

I NOTICE MORE SHINY NEW STORES AND BIG BUILDINGS APPEARING...

AND MORE OF OUR NEIGHBORS DISAPPEARING.