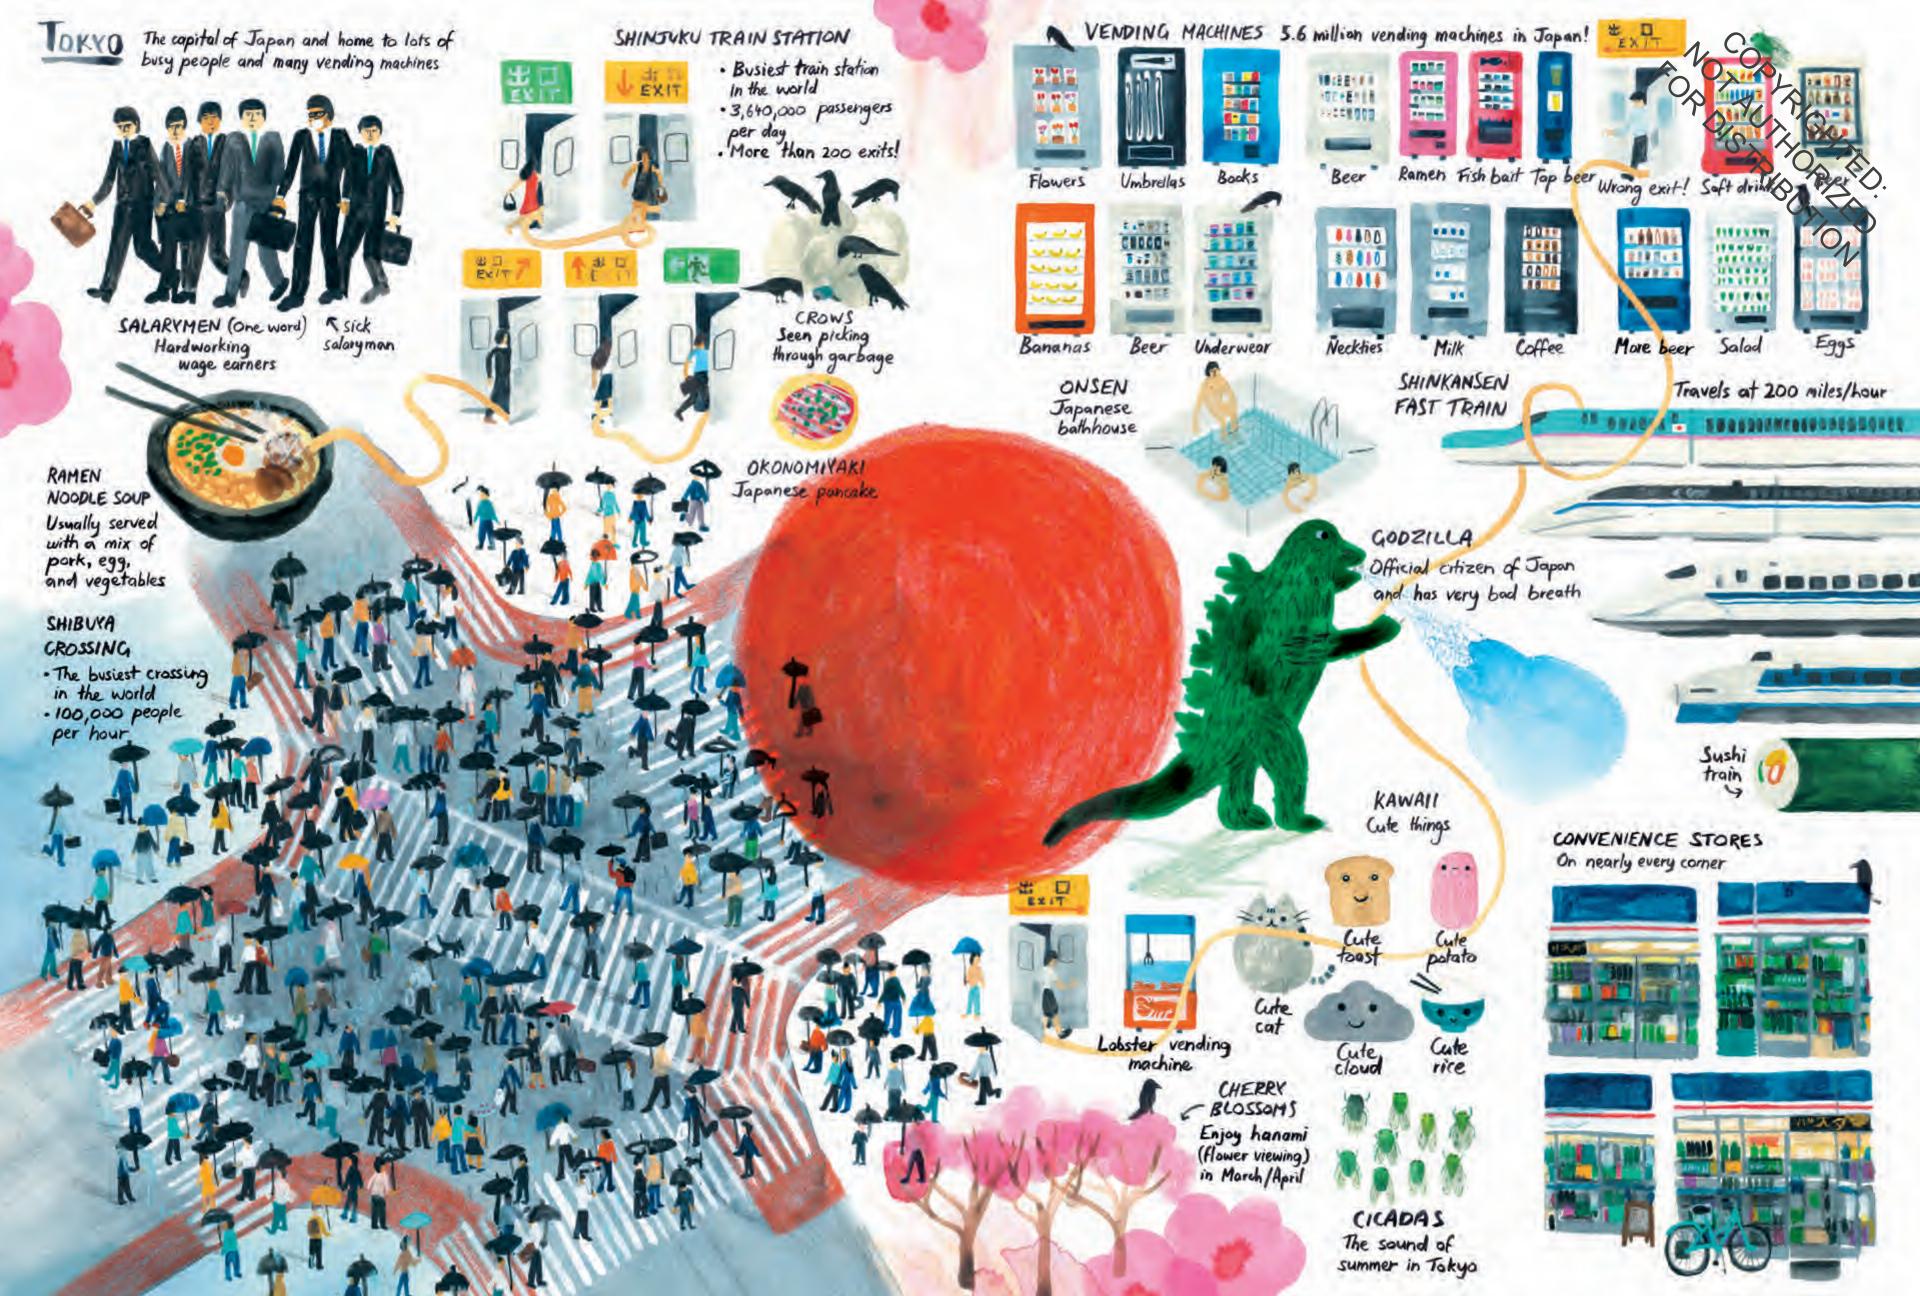

## A NOTE FROM THE AUTHOR

How many cats live in Cairo? How many languages are spoken in New York? What is pylsusinnep? These are just some of the many questions you might ask about the world we live in.

The following pages are a gathering of facts, thoughts, and observations about our planet as seen through the eyes of an artist. Some may intrigue you, some may surprise you, and some may leave you with more questions than answers.

From cities to forests and from deserts to oceans, there's so much to discover. All you need is a good guide and a little curiosity...

So what are you waiting for? Let's start exploring!