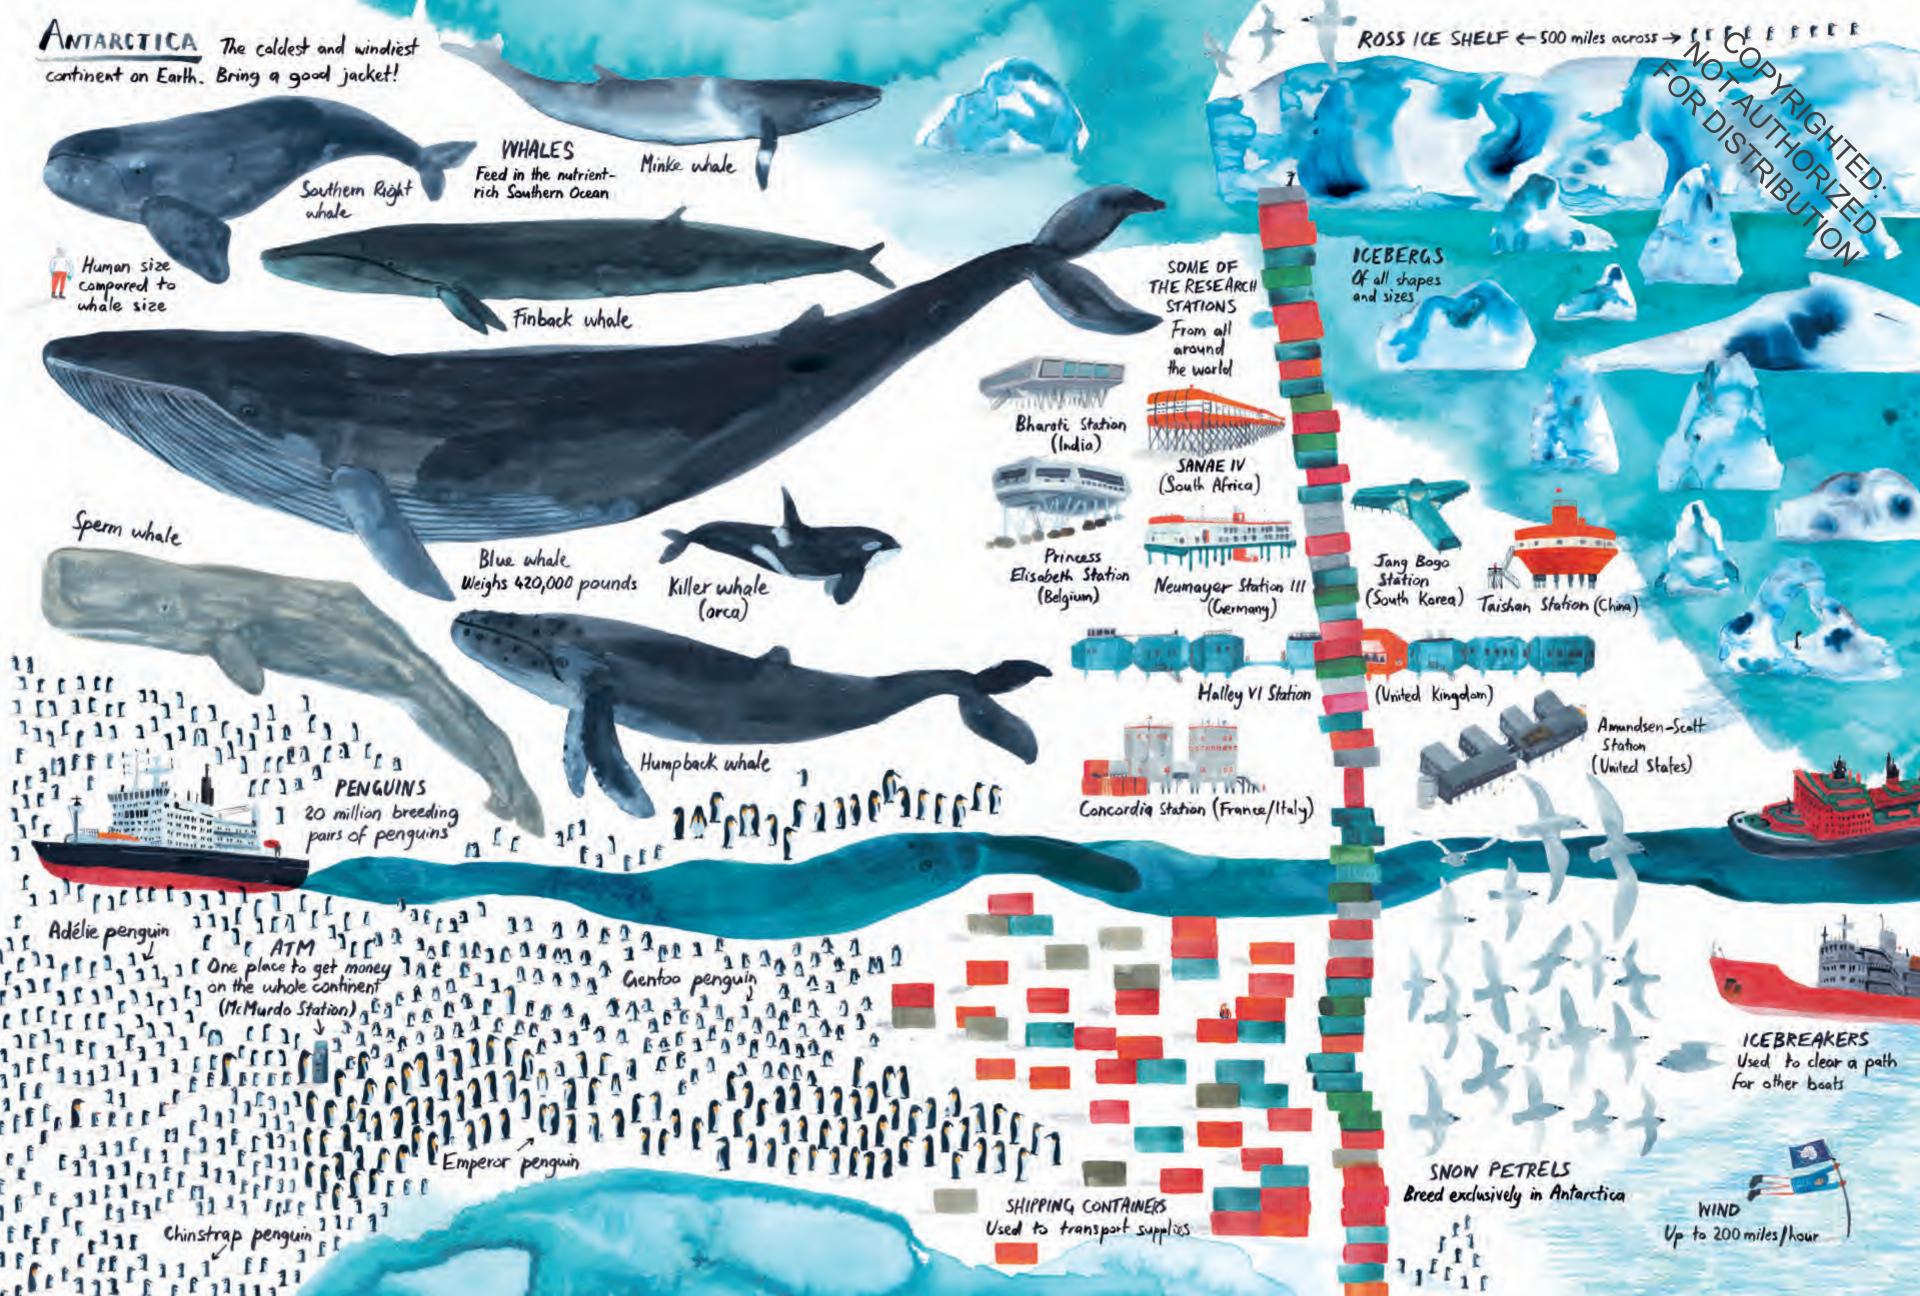

## A NOTE FROM THE AUTHOR

How many cats live in Cairo? How many languages are spoken in New York? What is pylsusinnep? These are just some of the many questions you might ask about the world we live in.

The following pages are a gathering of facts, thoughts, and observations about our planet as seen through the eyes of an artist. Some may intrigue you, some may surprise you, and some may leave you with more questions than answers.

From cities to forests and from deserts to oceans, there's so much to discover. All you need is a good guide and a little curiosity...

So what are you waiting for? Let's start exploring!