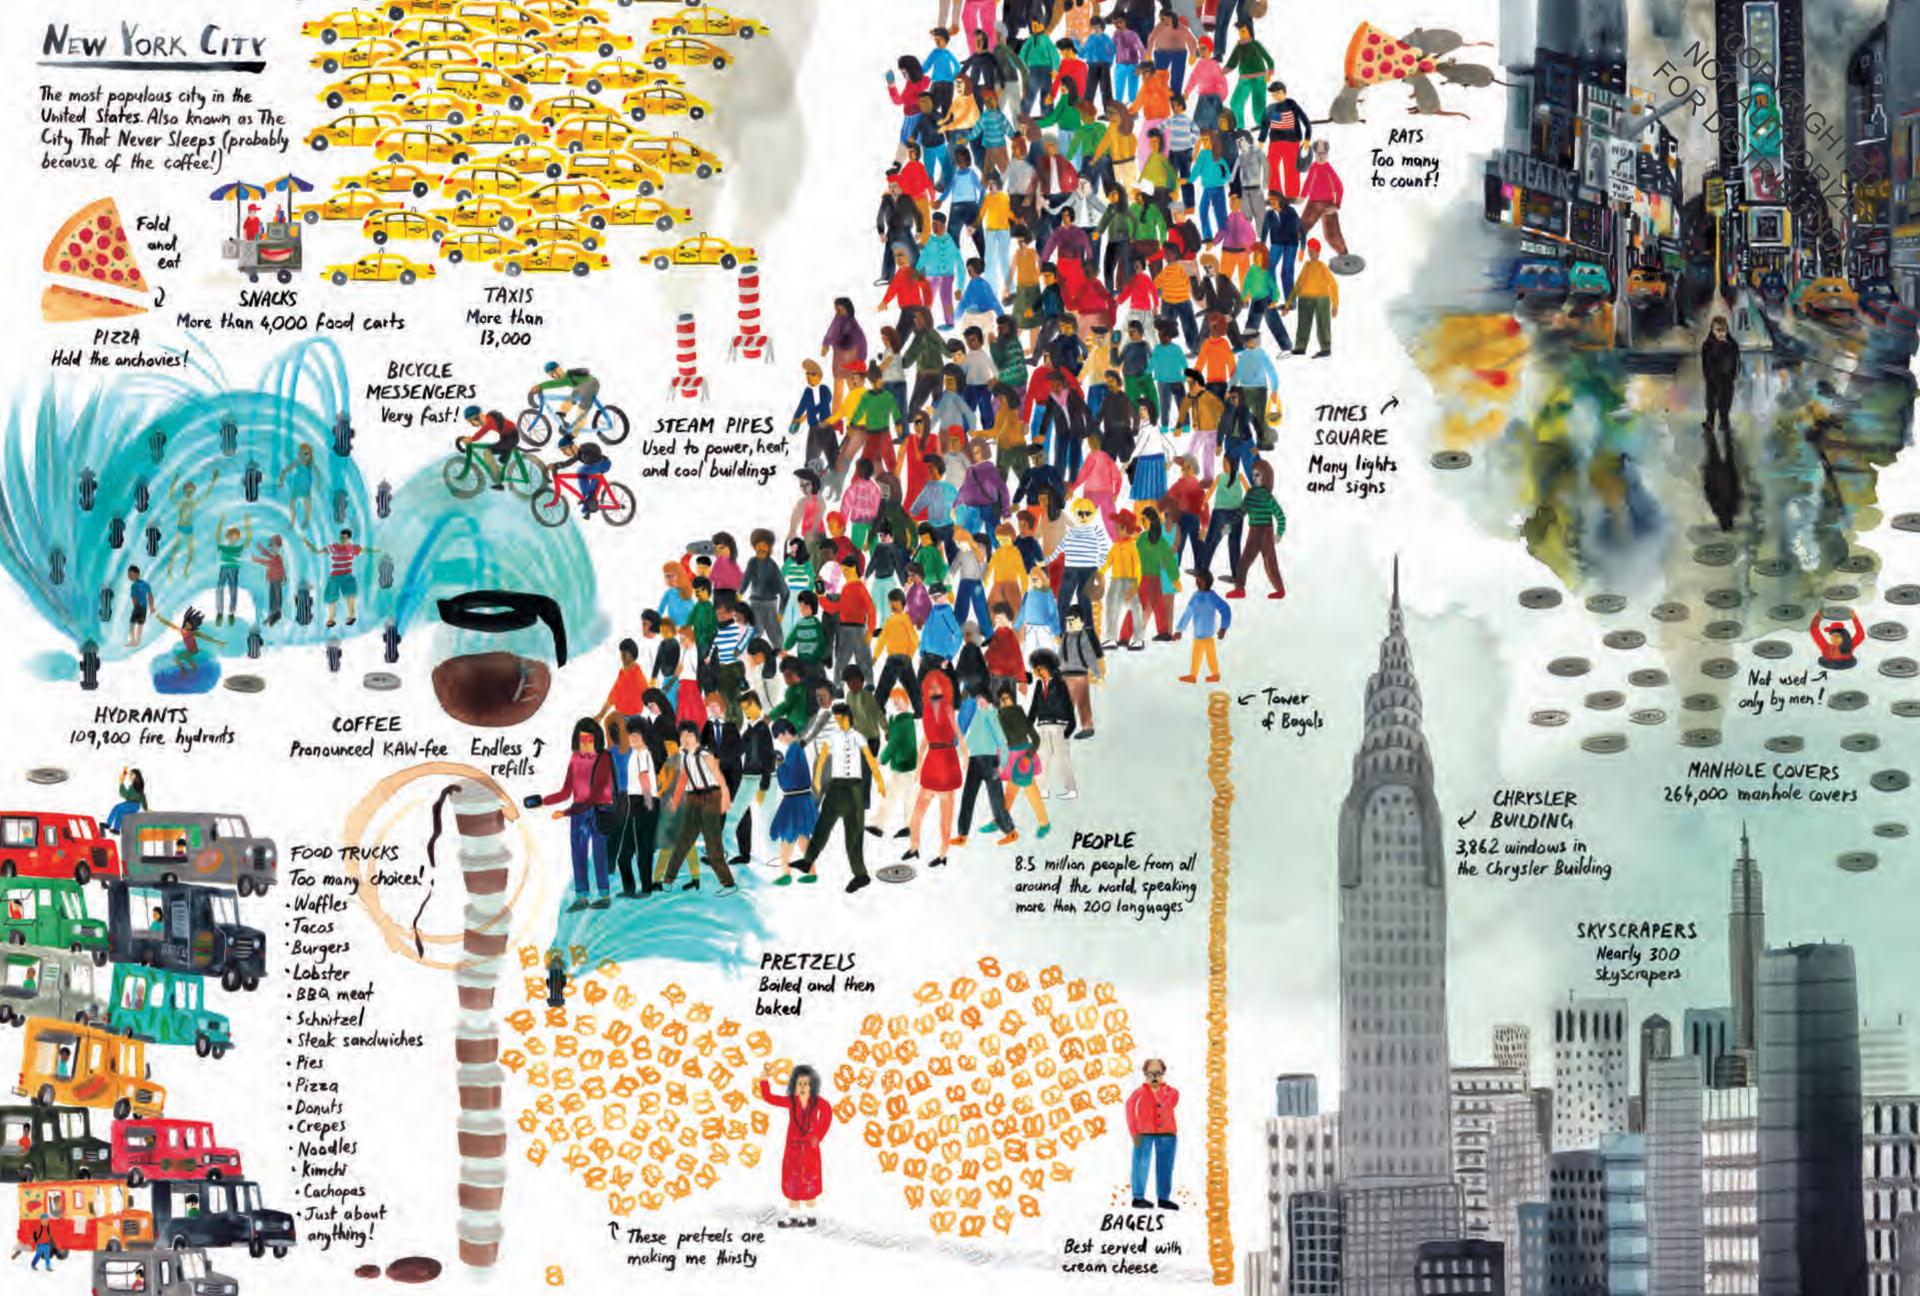

## A NOTE FROM THE AUTHOR

How many cats live in Cairo? How many languages are spoken in New York? What is pylsusinnep? These are just some of the many questions you might ask about the world we live in.