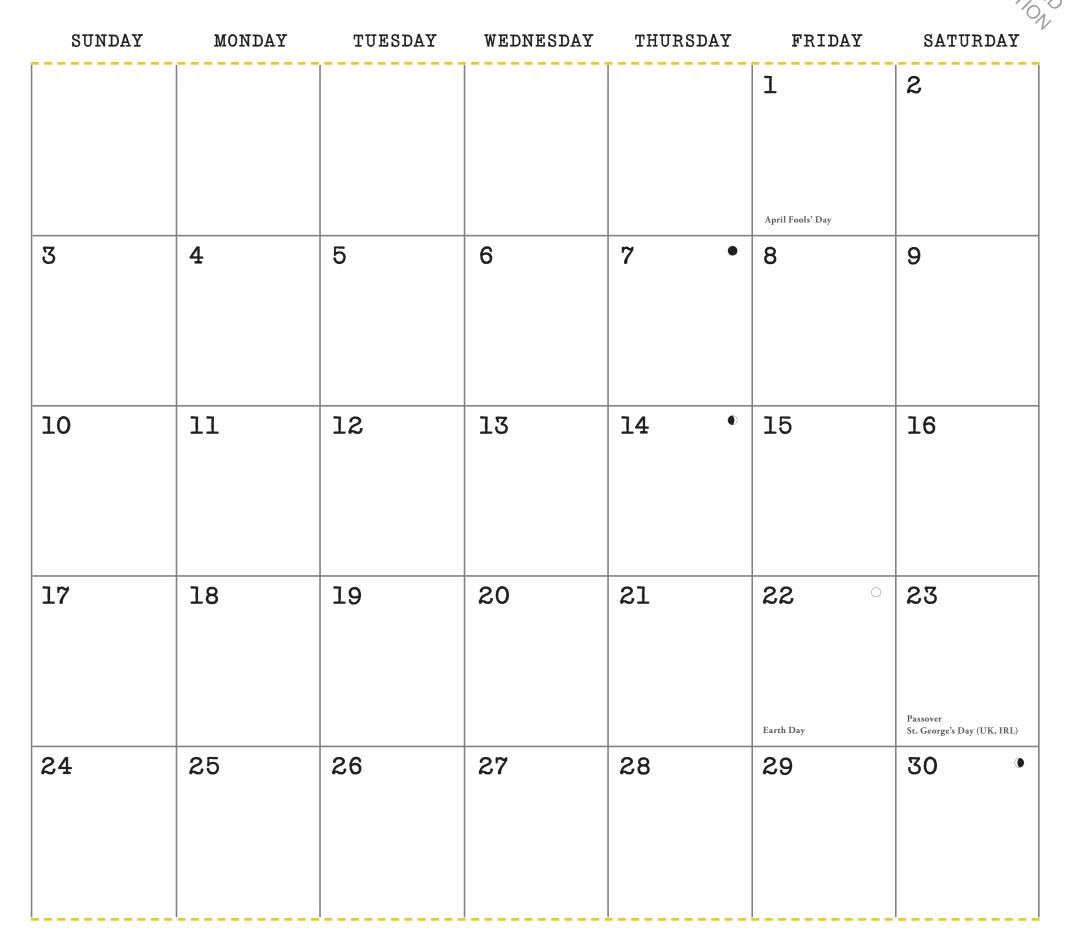

28 29

21 22 23 24 25 26 27

| SUNDAY                                                | MONDAY                                    | TUESDAY | WEDNESDAY | THURSDAY                       | FRIDAY                    | SATURDAY |
|-------------------------------------------------------|-------------------------------------------|---------|-----------|--------------------------------|---------------------------|----------|
|                                                       |                                           | 1 •     | 2         | 3                              | 4                         | 5        |
| <b>6</b><br>Mothering Sunday (UK, IRL)                | 7                                         | 8       | 9 •       | 10                             | 11                        | 12       |
| <b>13</b><br>Daylight Saving Time begins<br>(US, CAN) | 14                                        | 15 •    | 16        | <b>17</b><br>St. Patrick's Day | 18                        | 19       |
| <b>20</b><br>Equinox<br>Palm Sunday                   | 21                                        | 22      | 23 0      | <b>2.4</b><br>Purim            | <b>2.5</b><br>Good Friday | 26       |
| <b>27</b><br>Easter<br>Summer Time begins (UK, IRL)   | <b>28</b><br>Easter Monday (CAN, UK, IRL) | 29      | 30        | 31 •                           |                           |          |